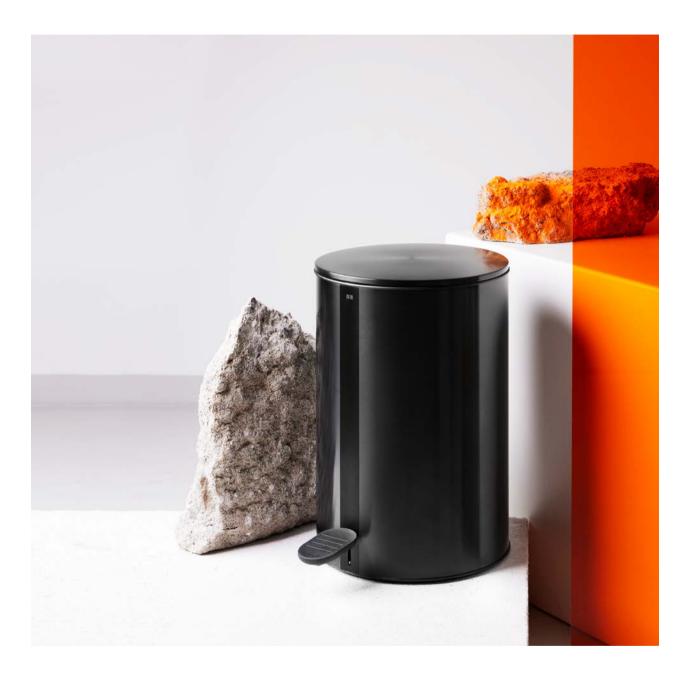

#### PEDAL BIN

The pedal bin combines sleek, timeless looks with robust usefulness. Engineered for sturdiness, the bin will stay in place while users enjoy the quiet elegance of the soft open/close function and a lid that won't collide with the wall. A specially developed tape on the inner bin keeps the bag firmly in place and invisible from the outside. With all mechanics hidden inside, the bin remains minimalist from every angle and easy to clean.