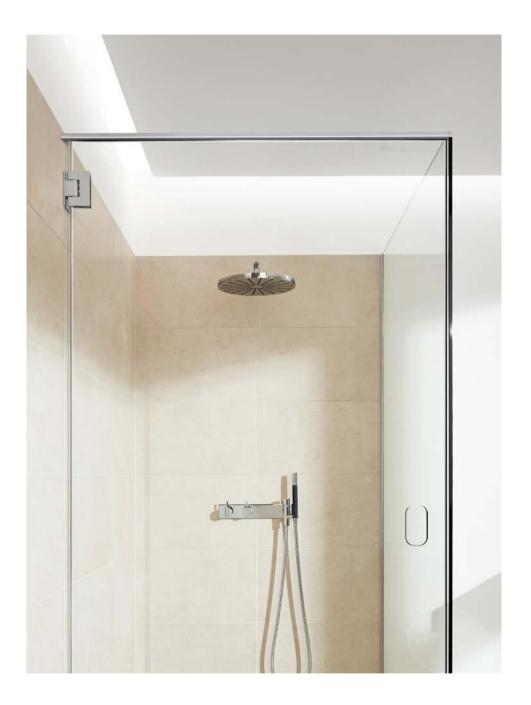

Integrated floor drain

GLASSLINE

Unidrain GlassLine is a glass wall solution with an integrated floor drain and built-in slope, securing an easy installation and water tight solution. Only a discreet steel frame is visible along the wall and floor, showcasing the elegant lines and providing a timeless look.

STATE OF THE ART

EMPHASISE THE ELEGANT AND TIMELESS DESIGN The handsome glass shower door is mounted with exclusive and stylish fittings, with no external handles. The top bar stabilises the shower screen and is recommended for fitting GlassLine shower doors.