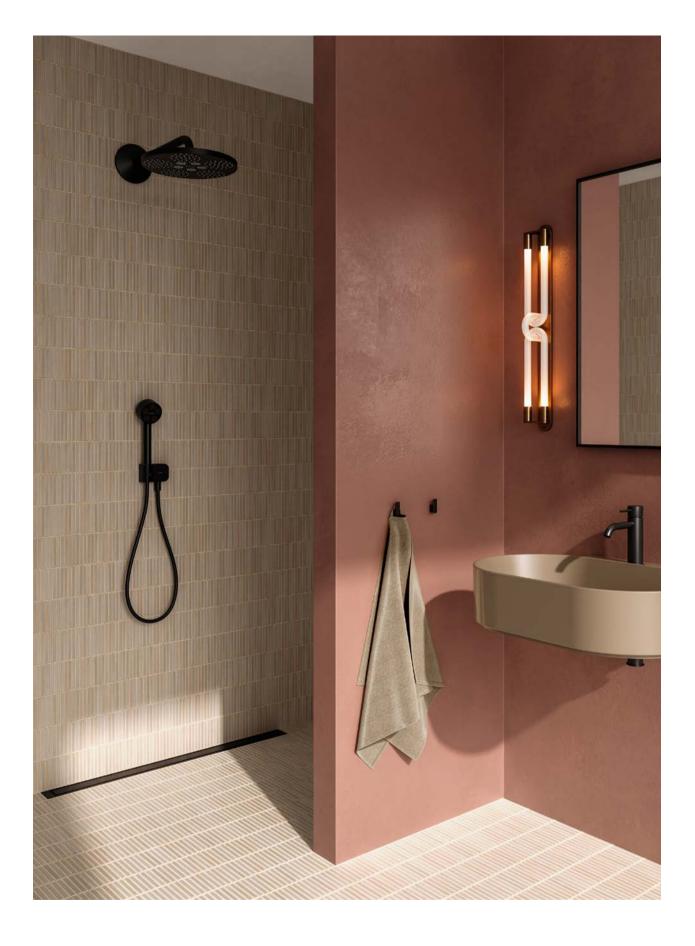

## MODULAR LINE DRAIN SYSTEM

The modular line drain system is a solution where several drains are combined making it possible to produce floor drains in all lengths. The solution is ideal for institutions, changing rooms or large bathrooms. It can be designed as a HighLine or ClassicLine solution.

Modular line drain system | HighLine panel brushed steel ClassicLine line soap shelves | Column

Modular line drain system | HighLine panel brass Reframe Collection by Unidrain | Hooks brass

FlexLine floor drain | Custom Reframe Collection by Unidrain soap shelf with shower wiper | brass