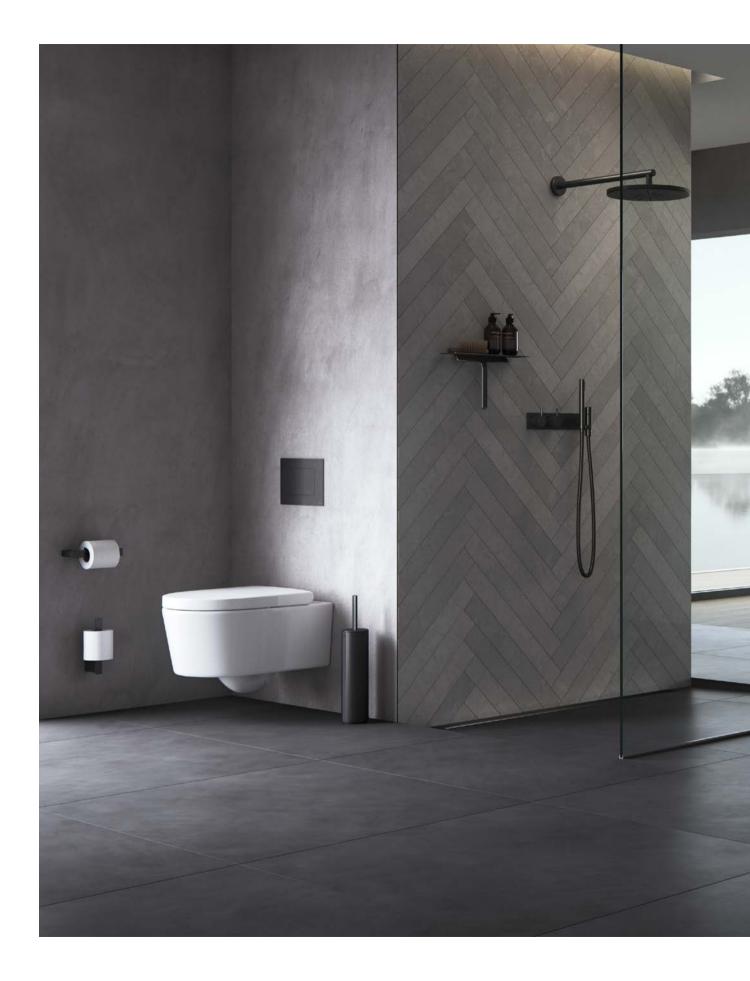

Integrated floor drain

GLASSLINE

Unidrain GlassLine is a glass wall solution with an integrated floor drain and built-in slope, securing an easy installation and water tight solution. Only a discreet steel frame is visible along the wall and floor, showcasing the elegant lines and providing a timeless look.

STATE OF THE ART

EMPHASISE THE ELEGANT AND TIMELESS DESIGN The handsome glass shower door is mounted with exclusive and stylish fittings, with no external handles. The top bar stabilises the shower screen and is recommended for fitting GlassLine shower doors.

TREATED WITH NANOTECHNOLOGY TO REDUCE CLEANING TO A MINIMUM Choose between a screen with a black frame or a screen with a discreet frame in brushed steel along the wall and floor.

HighLine corner floor drain | Panel with frame Reframe Collection corner soap shelf | Black HighLine corner floor drain | Custom (right) Reframe Collection corner soap shelf | Copper