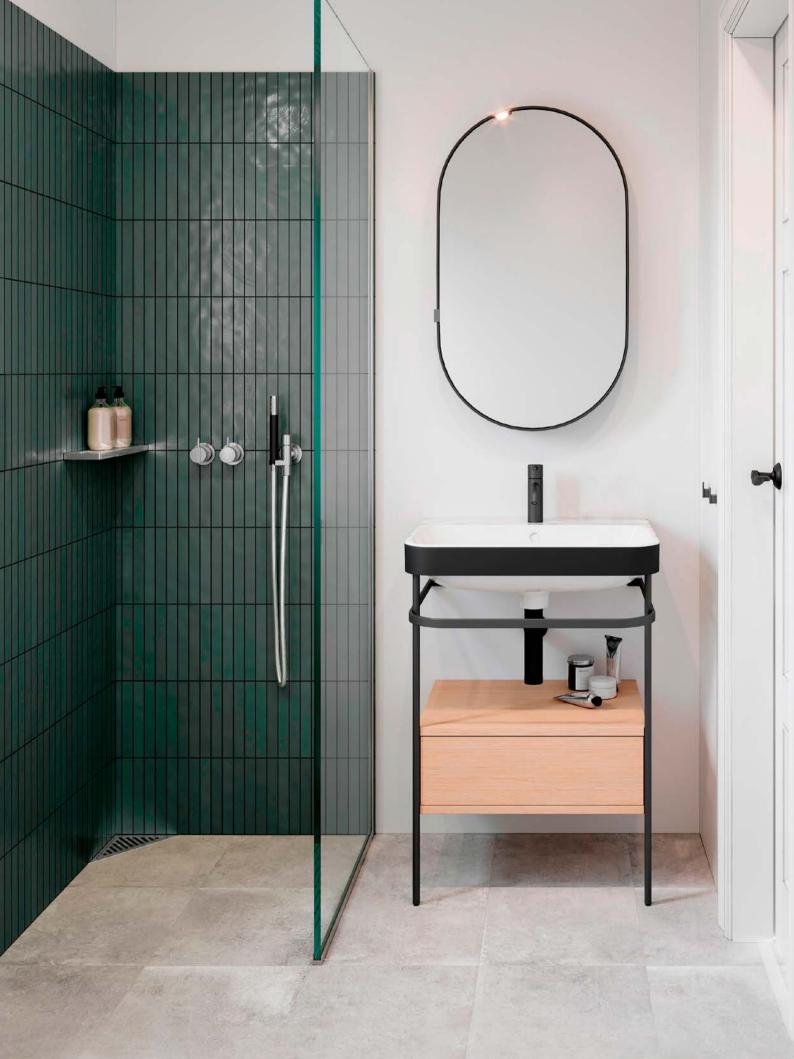

HIGHLINE COLOUR

YOUR STYLE - FIVE COLOURS

HighLine panel is an exclusive solution. It comes in five colours: Brushed or hand polished stainless steel, black, brass and copper (PVD treated).

HighLine Colour floor drain | Panel black Reframe Collection by Unidrain | Hooks black

## REFRAME YOUR BATHROOM EXPERIENCE

Reframe Collection by Unidrain is an exclusive and unique series of bathroom accessories designed to give your bathroom a truly Scandinavian look. The design is timeless and minimalistic.

## MATCHING COLOURS

The Reframe Collection is designed to match the award-winning Unidrain HighLine-series. Choose between five colour options: hand polished or brushed steel, copper, brass or black (PVD treated).