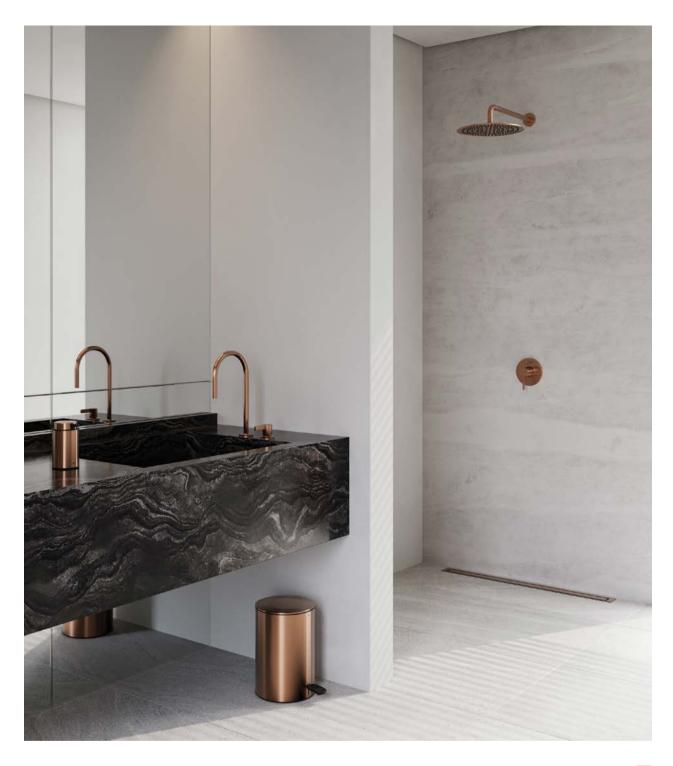

Integrated floor drain

GLASSLINE

Unidrain GlassLine is a glass wall solution with an integrated floor drain and built-in slope, securing an easy installation and water tight solution. Only a discreet steel frame is visible along the wall and floor, showcasing the elegant lines and providing a timeless look.

STATE OF THE ART

EMPHASISE THE ELEGANT AND TIMELESS DESIGN The handsome glass shower door is mounted with exclusive and stylish fittings, with no external handles. The top bar stabilises the shower screen and is recommended for fitting GlassLine shower doors.