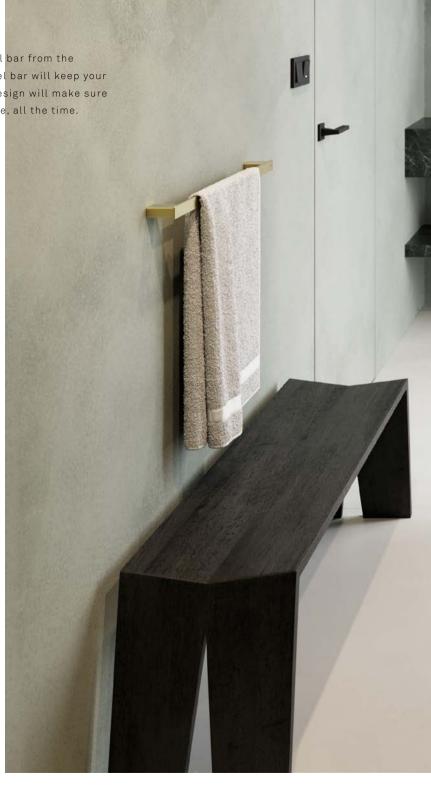

Integrated floor drain

GLASSLINE

Unidrain GlassLine is a glass wall solution with an integrated floor drain and built-in slope, securing an easy installation and water tight solution. Only a discreet steel frame is visible along the wall and floor, showcasing the elegant lines and providing a timeless look.

STATE OF THE ART

EMPHASISE THE ELEGANT AND TIMELESS DESIGN The handsome glass shower door is mounted with exclusive and stylish fittings, with no external handles. The top bar stabilises the shower screen and is recommended for fitting GlassLine shower doors.

TREATED WITH NANOTECHNOLOGY TO REDUCE CLEANING TO A MINIMUM Choose between a screen with a black frame or a screen with a discreet frame in brushed steel along the wall and floor.

HighLine corner floor drain | Panel with frame Reframe Collection corner soap shelf | Black HighLine corner floor drain | Custom (right) Reframe Collection corner soap shelf | Copper