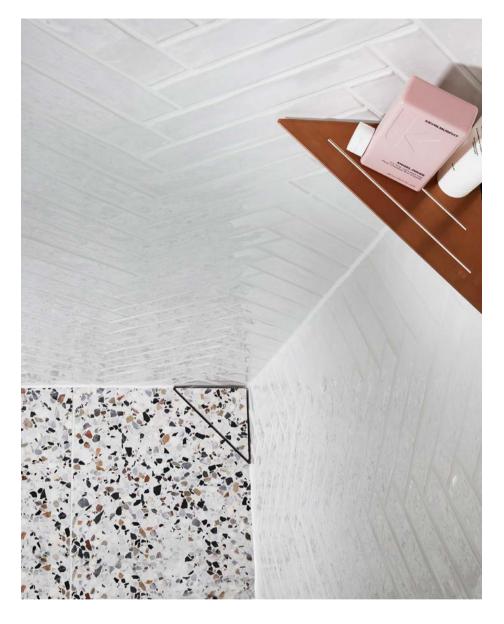

# CORNER SOAP SHELF

Soap shelf in a reinforced steel plate to secure stability. Discreet grooves drain water away and an anti-slip barrier keeps shower essentials from sliding when the shelf is wet. The innovative wall mount can be adjusted to fit corners, which are not excately 90°.