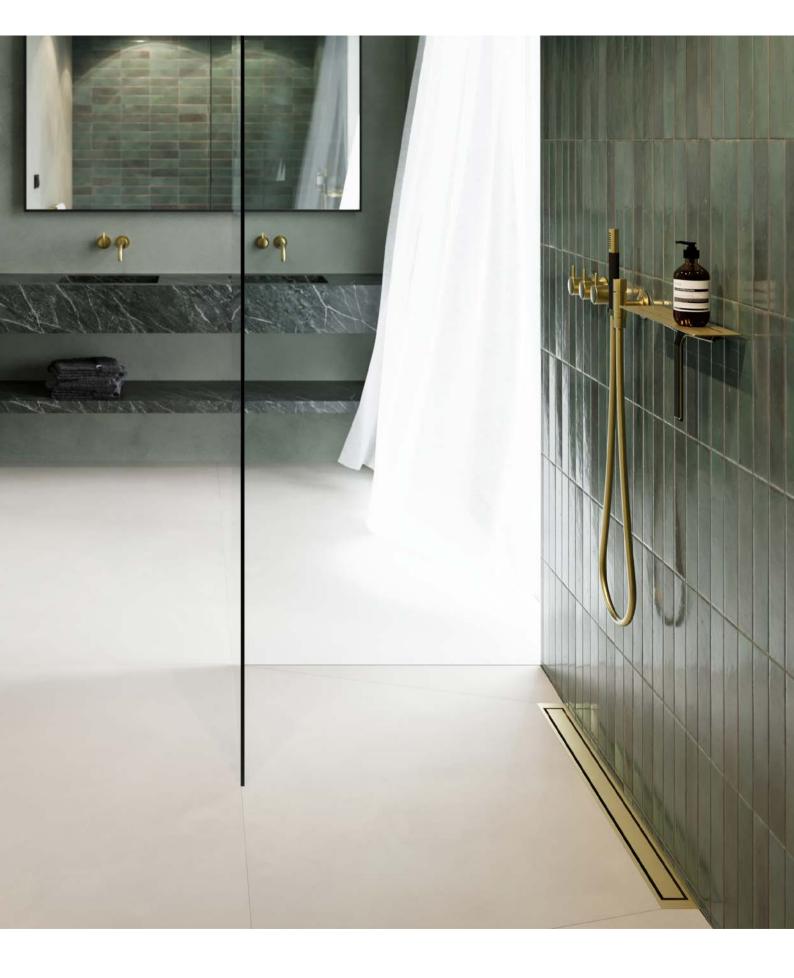

### TOILET BRUSH WALL-MOUNTED OR FLOOR STANDING

The inner plastic container of the toilet brush has a splash guard, which extends over the outer cover and ensures that no bacteria can get in between the two. The inner container is fitted with a 'tap' to make it easy to empty the container without coming into contact with bacteria.