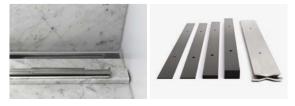

HIGHLINE COLOUR

YOUR STYLE - FIVE COLOURS

HighLine panel is an exclusive solution. It comes in five colours: Brushed or hand polished stainless steel, black, brass and copper (PVD treated).

HighLine Colour floor drain | Panel black Reframe Collection by Unidrain | Hooks black