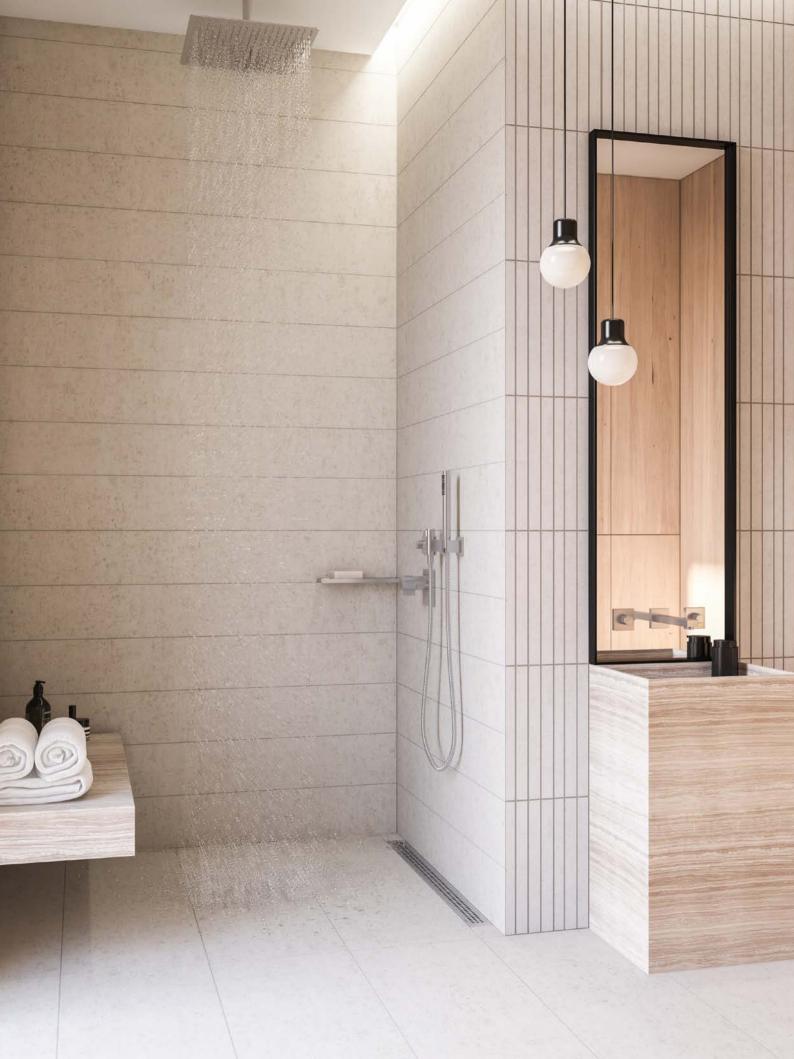

Integrated floor drain

GLASSLINE

Unidrain GlassLine is a glass wall solution with an integrated floor drain and built-in slope, securing an easy installation and water tight solution. Only a discreet steel frame is visible along the wall and floor, showcasing the elegant lines and providing a timeless look.

STATE OF THE ART

EMPHASISE THE ELEGANT AND TIMELESS DESIGN The handsome glass shower door is mounted with exclusive and stylish fittings, with no external handles. The top bar stabilises the shower screen and is recommended for fitting GlassLine shower doors.