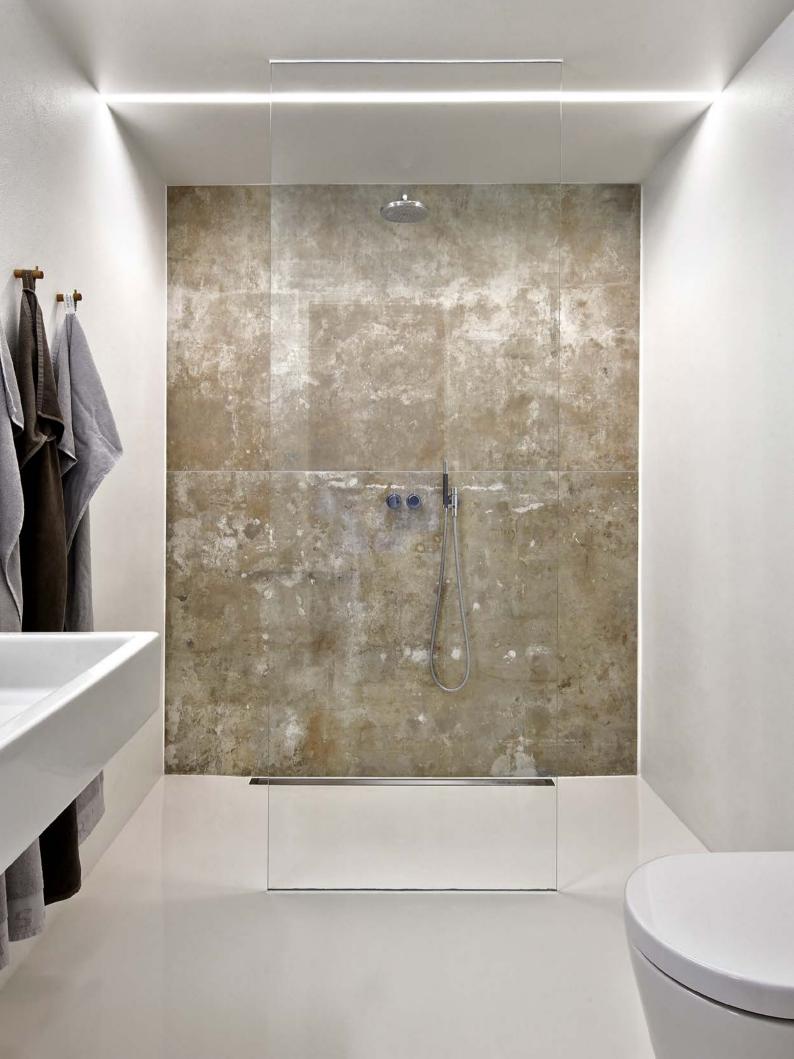

Integrated floor drain

GLASSLINE

Unidrain GlassLine is a glass wall solution with an integrated floor drain and built-in slope, securing an easy installation and water tight solution. Only a discreet steel frame is visible along the wall and floor, showcasing the elegant lines and providing a timeless look.

STATE OF THE ART

EMPHASISE THE ELEGANT AND TIMELESS DESIGN The handsome glass shower door is mounted with exclusive and stylish fittings, with no external handles. The top bar stabilises the shower screen and is recommended for fitting GlassLine shower doors.

TREATED WITH NANOTECHNOLOGY TO REDUCE CLEANING TO A MINIMUM Choose between a screen with a black frame or a screen with a discreet frame in brushed steel along the wall and floor.

HighLine corner floor drain | Panel with frame Reframe Collection corner soap shelf | Black HighLine corner floor drain | Custom (right) Reframe Collection corner soap shelf | Copper