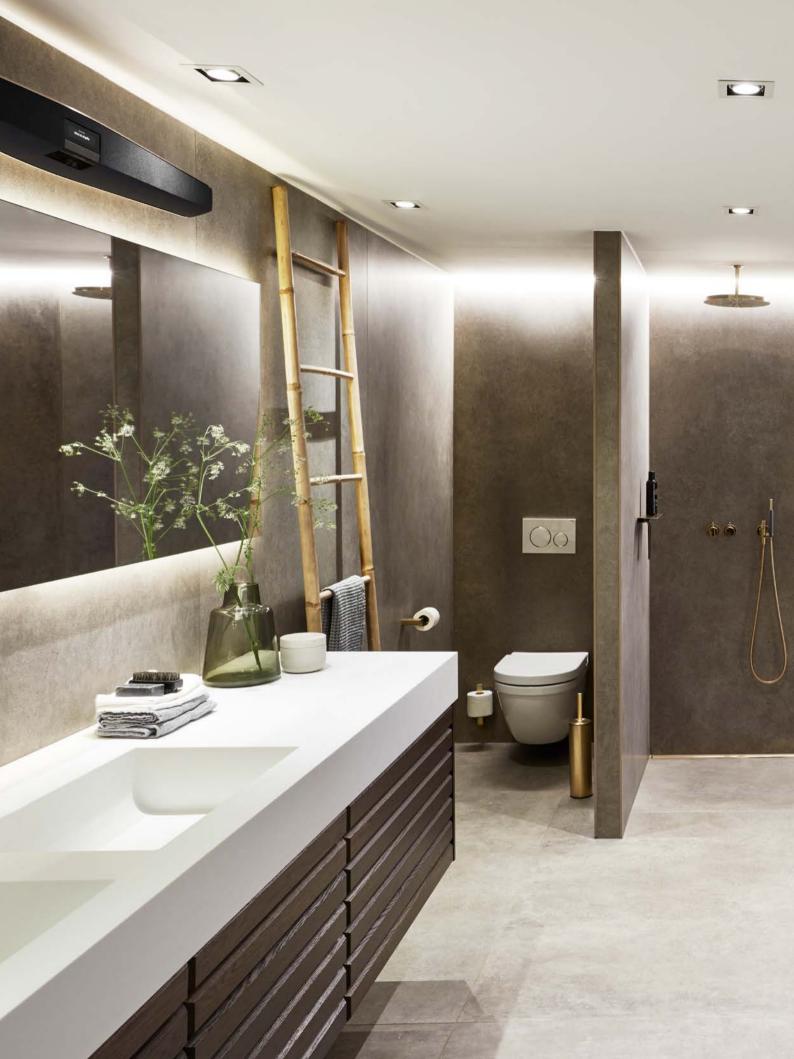

Integrated floor drain

GLASSLINE

Unidrain GlassLine is a glass wall solution with an integrated floor drain and built-in slope, securing an easy installation and water tight solution. Only a discreet steel frame is visible along the wall and floor, showcasing the elegant lines and providing a timeless look.

STATE OF THE ART

EMPHASISE THE ELEGANT AND TIMELESS DESIGN The handsome glass shower door is mounted with exclusive and stylish fittings, with no external handles. The top bar stabilises the shower screen and is recommended for fitting GlassLine shower doors.

GlassLine shower screen | Steel frame, ClassicLine floor drain and ClassicLine corner soap shelf | Column GlassLine shower screen | Black frame and HighLine floor drain | Black (right) Reframe Collection soap shelf with shower wiper | Black

TREATED WITH NANOTECHNOLOGY TO REDUCE CLEANING TO A MINIMUM Choose between a screen with a black frame or a screen with a discreet frame in brushed steel along the wall and floor.

HighLine corner floor drain | Panel with frame Reframe Collection corner soap shelf | Black HighLine corner floor drain | Custom (right) Reframe Collection corner soap shelf | Copper