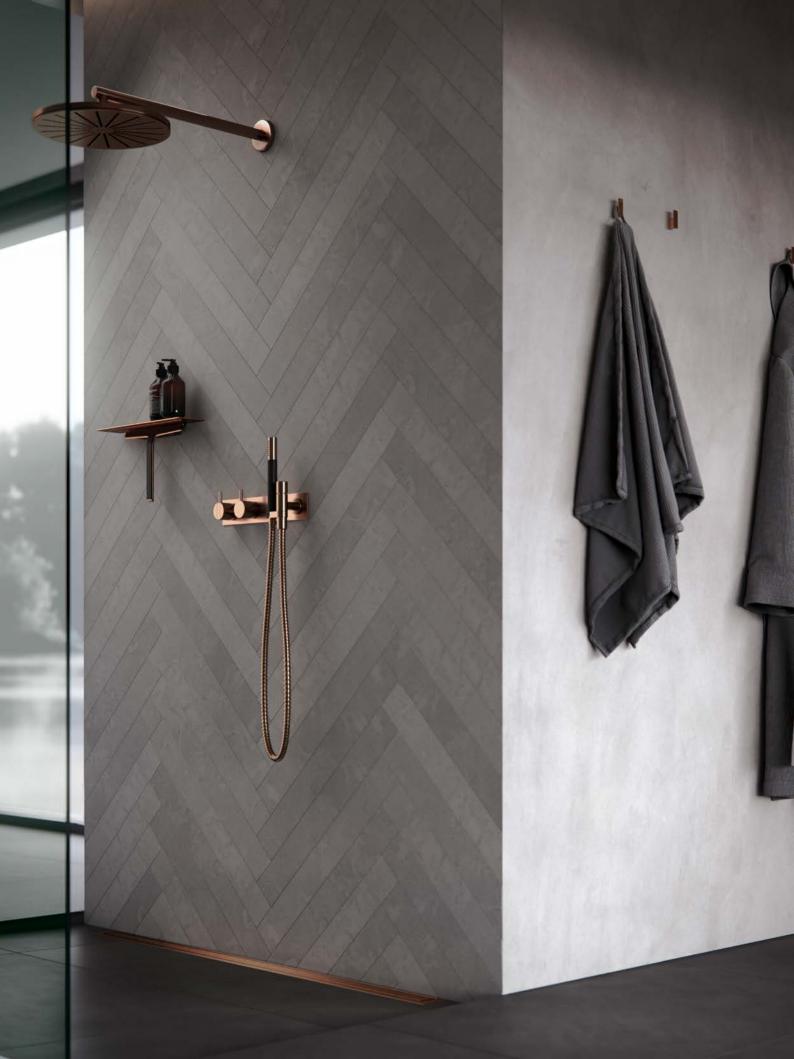

Integrated floor drain

GLASSLINE

Unidrain GlassLine is a glass wall solution with an integrated floor drain and built-in slope, securing an easy installation and water tight solution. Only a discreet steel frame is visible along the wall and floor, showcasing the elegant lines and providing a timeless look.

STATE OF THE ART

EMPHASISE THE ELEGANT AND TIMELESS DESIGN The handsome glass shower door is mounted with exclusive and stylish fittings, with no external handles. The top bar stabilises the shower screen and is recommended for fitting GlassLine shower doors.