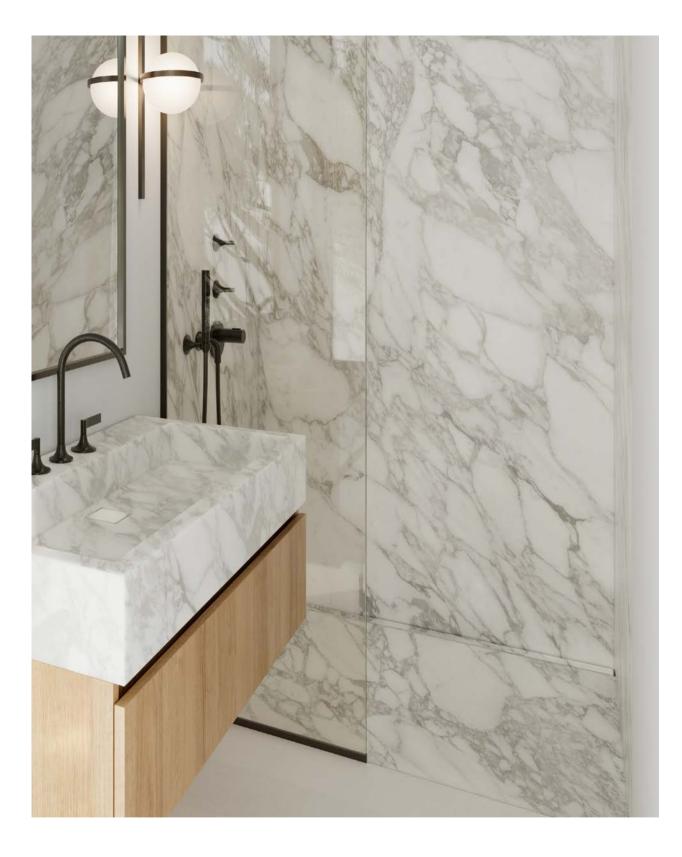

Integrated floor drain

GLASSLINE

Unidrain GlassLine is a glass wall solution with an integrated floor drain and built-in slope, securing an easy installation and water tight solution. Only a discreet steel frame is visible along the wall and floor, showcasing the elegant lines and providing a timeless look.

TREATED WITH NANOTECHNOLOGY TO REDUCE CLEANING TO A MINIMUM Choose between a screen with a black frame or a screen with a discreet frame in brushed steel along the wall and floor.

HighLine corner floor drain | Panel with frame Reframe Collection corner soap shelf | Black HighLine corner floor drain | Custom (right) Reframe Collection corner soap shelf | Copper