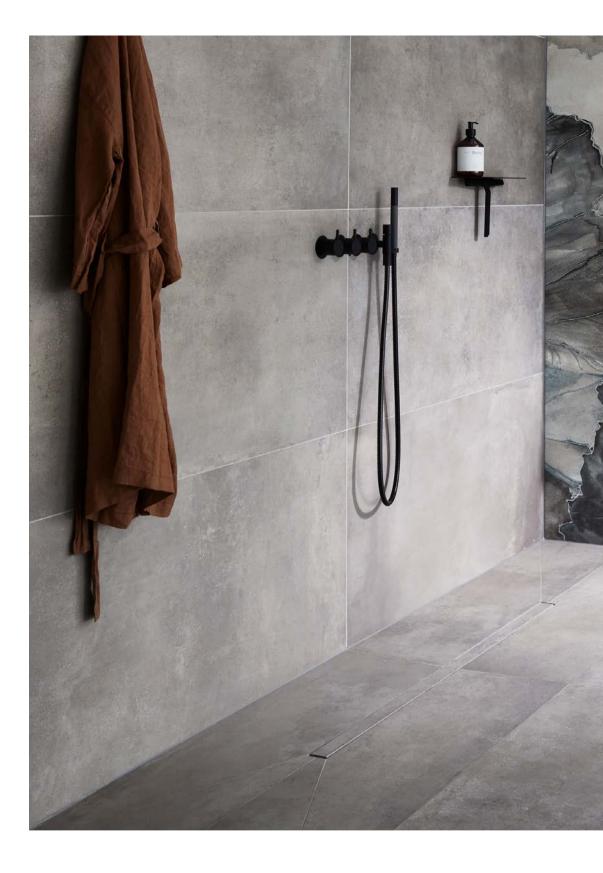

## REFRAME YOUR BATHROOM EXPERIENCE

Reframe Collection by Unidrain is an exclusive and unique series of bathroom accessories designed to give your bathroom a truly Scandinavian look. The design is timeless and minimalistic.

### SOAP SHELF AND SHOWER WIPER

Besides creating a place for your shower essentials, the shelf also provides a fixed home for the shower wiper. Hidden magnets in the wall mount and shower wiper ensure a secure and discrete placement, keeping the wiper handy and easy to access at all times.

## MATCHING COLOURS

The Reframe Collection is designed to match the award-winning Unidrain HighLine-series. Choose between five colour options: hand polished or brushed steel, copper, brass or black (PVD treated).