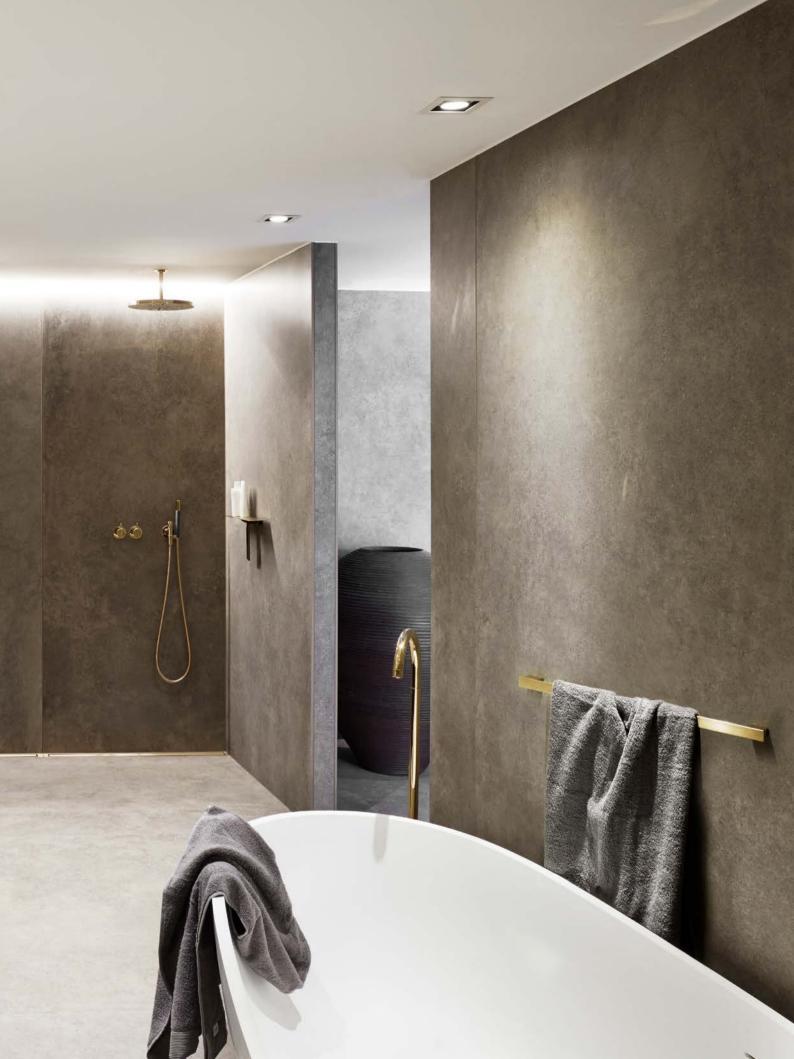

Integrated floor drain

GLASSLINE

Unidrain GlassLine is a glass wall solution with an integrated floor drain and built-in slope, securing an easy installation and water tight solution. Only a discreet steel frame is visible along the wall and floor, showcasing the elegant lines and providing a timeless look.

STATE OF THE ART

EMPHASISE THE ELEGANT AND TIMELESS DESIGN The handsome glass shower door is mounted with exclusive and stylish fittings, with no external handles. The top bar stabilises the shower screen and is recommended for fitting GlassLine shower doors.

### TOWEL BAR

Make your shower a little more Zen with the towel bar from the Reframe Collection by Unidrain. This elegant towel bar will keep your bathroom in harmony and the unique mounting design will make sure that even your most fluffy towels will stay in place, all the time.