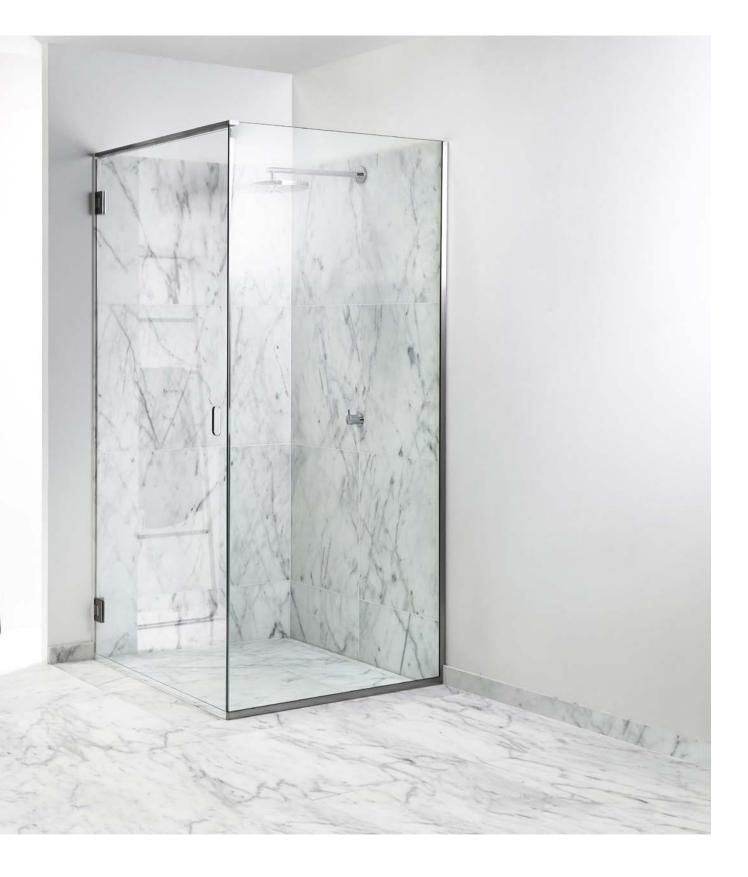

Integrated floor drain

GLASSLINE

Unidrain GlassLine is a glass wall solution with an integrated floor drain and built-in slope, securing an easy installation and water tight solution. Only a discreet steel frame is visible along the wall and floor, showcasing the elegant lines and providing a timeless look.

STATE OF THE ART

EMPHASISE THE ELEGANT AND TIMELESS DESIGN The handsome glass shower door is mounted with exclusive and stylish fittings, with no external handles. The top bar stabilises the shower screen and is recommended for fitting GlassLine shower doors.