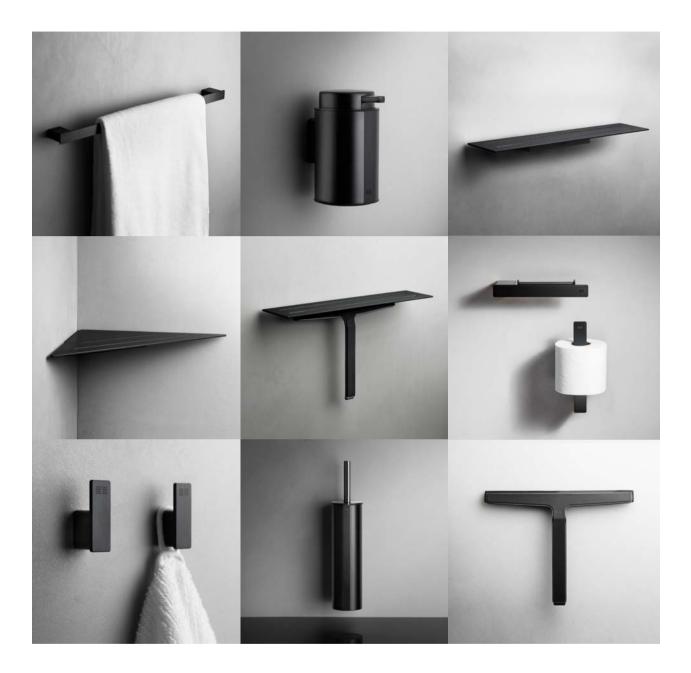

## REFRAME YOUR BATHROOM EXPERIENCE

Reframe Collection by Unidrain is an exclusive and unique series of bathroom accessories designed to give your bathroom a truly Scandinavian look. The design is timeless and minimalistic.

### SOAP SHELF AND SHOWER WIPER

Besides creating a place for your shower essentials, the shelf also provides a fixed home for the shower wiper. Hidden magnets in the wall mount and shower wiper ensure a secure and discrete placement, keeping the wiper handy and easy to access at all times.

## MATCHING COLOURS

The Reframe Collection is designed to match the award-winning Unidrain HighLine-series. Choose between five colour options: hand polished or brushed steel, copper, brass or black (PVD treated).

### TOWEL BAR

Make your shower a little more Zen with the towel bar from the Reframe Collection by Unidrain. This elegant towel bar will keep your bathroom in harmony and the unique mounting design will make sure that even your most fluffy towels will stay in place, all the time.

### TOILET BRUSH WALL-MOUNTED OR FLOOR STANDING

The inner plastic container of the toilet brush has a splash guard, which extends over the outer cover and ensures that no bacteria can get in between the two. The inner container is fitted with a 'tap' to make it easy to empty the container without coming into contact with bacteria.

### TOILET PAPER HOLDER AND SPARE TOILET PAPER HOLDER

The toilet paper roll is held in place by a separate, removable, magnetic part, that has been optimized so the paper rolls flawlessly. The toilet paper holder is reversible and the separate, magnetic part can also easily be turned.

This innovative spare toilet paper holder makes sure, that your spare toilet paper is always nice and centeredaround the holder. The separate and flexible rubber part adapts to the inner diameter of the toilet paper roll and keeps the roll from slanting to the side.

#### SOAP DISPENSER

Keep your soap in style with this elegantly streamlined soap dispenser. The Reframe series is all about quality, style and clever functions: for example, the angle of the dispensing unit ensures that the soap ends up in your hand - not on the sink. And it works no matter where you push, making it a real pleasure to use. As practical as it is stylish, this soap dispenser is also very easy to refill and clean.

# CORNER SOAP SHELF

Soap shelf in a reinforced steel plate to secure stability. Discreet grooves drain water away and an anti-slip barrier keeps shower essentials from sliding when the shelf is wet. The innovative wall mount can be adjusted to fit corners, which are not excately 90°.