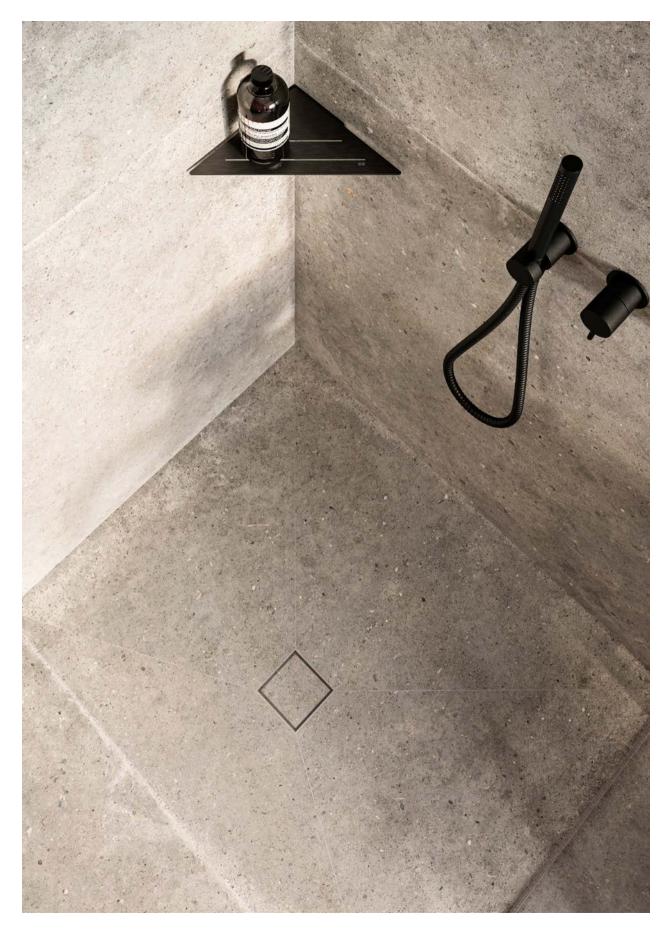

### A DISCREET SOLUTION

The Unidrain corner drain is significantly smaller than the equivalent floor drains on the market.

### CORNER DRAIN

ClassicLine corner floor drain | Column ClassicLine line soap shelf | Column

ClassicLine Square drain | Column 10 x 10 Reframe Collection corner soap shelf | Black

SQUARE DRAIN

10 X10 CM AND 15 X15 CM

Unidrain's square floor drain allows you to achieve a uniform Unidrain expression in any room where a drain is needed but a linear drain is not an option.