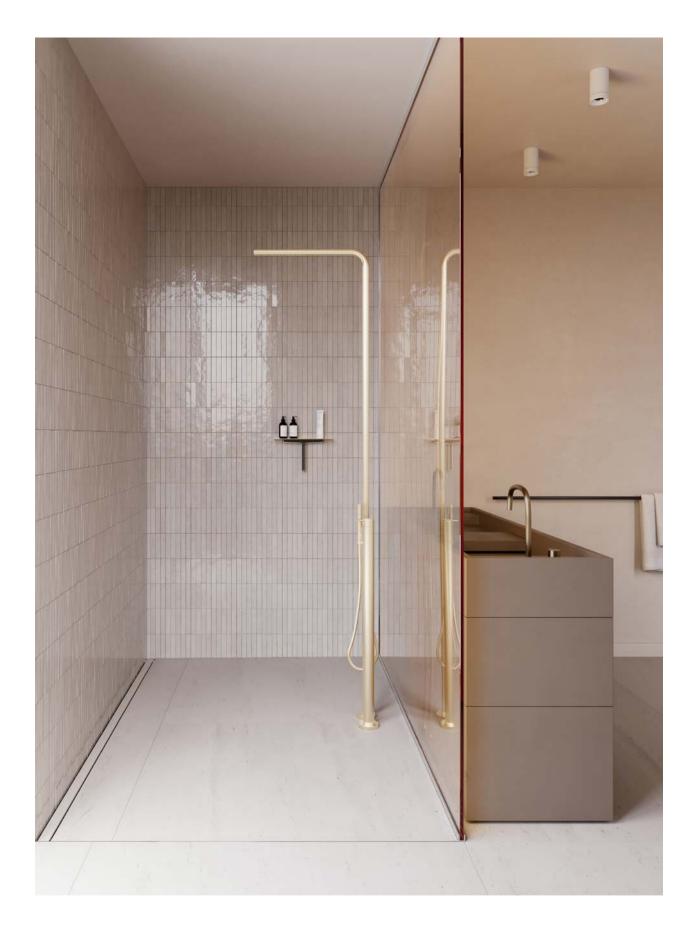

HIGHLINE COLOUR

YOUR STYLE - FIVE COLOURS

HighLine panel is an exclusive solution. It comes in five colours: Brushed or hand polished stainless steel, black, brass and copper (PVD treated).

HighLine Colour floor drain | Panel black Reframe Collection by Unidrain | Hooks black

An almost invisible drain where a trimmed floor tile of your own choice is placed on top to match the rest of your bathroom. HighLine Custom consists of a custom base, rail and heightener.

#### HIGHLINE CUSTOM

HighLine floor drain | Custom

HighLine floor drain | line and square | Custom Reframe Collection by Unidrain | Hooks and soap dispenser | Brushed steel

ClassicLine floor drain | Column ClassicLine corner soap shelf | Column