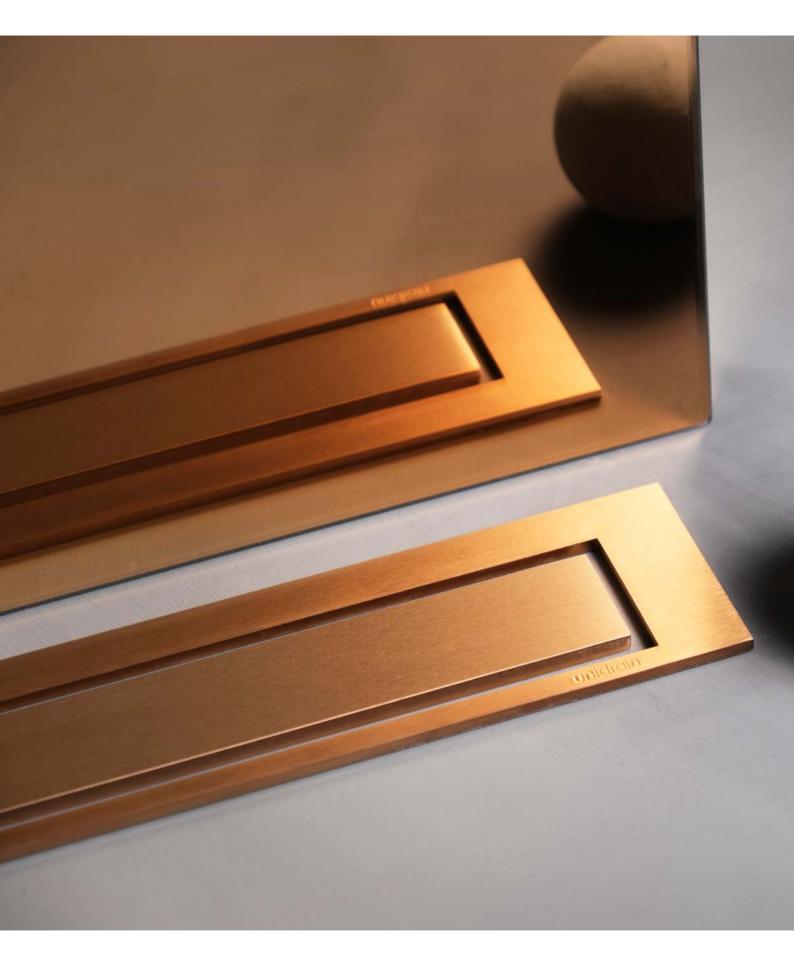

HIGHLINE COLOUR

YOUR STYLE - FIVE COLOURS

HighLine panel is an exclusive solution. It comes in five colours: Brushed or hand polished stainless steel, black, brass and copper (PVD treated).

HighLine Colour floor drain | Panel black Reframe Collection by Unidrain | Hooks black

#### HIGHLINE CUSTOM

HighLine floor drain | Custom

HighLine floor drain | line and square | Custom Reframe Collection by Unidrain | Hooks and soap dispenser | Brushed steel

ClassicLine floor drain | Column ClassicLine corner soap shelf | Column