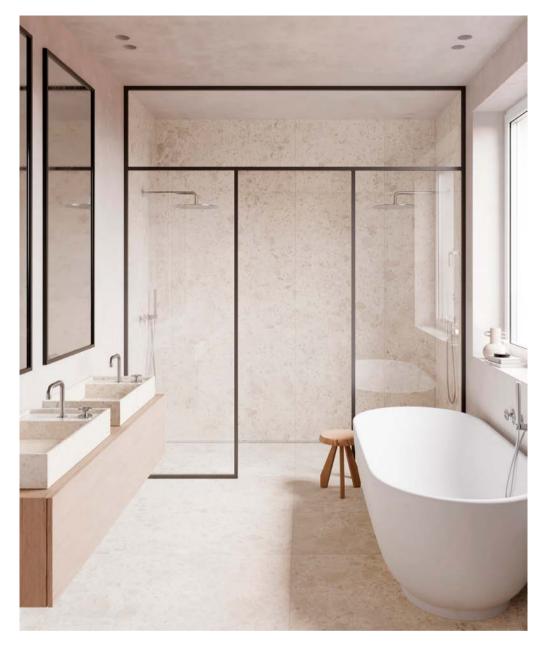

Integrated floor drain

GLASSLINE

Unidrain GlassLine is a glass wall solution with an integrated floor drain and built-in slope, securing an easy installation and water tight solution. Only a discreet steel frame is visible along the wall and floor, showcasing the elegant lines and providing a timeless look.

TREATED WITH NANOTECHNOLOGY TO REDUCE CLEANING TO A MINIMUM Choose between a screen with a black frame or a screen with a discreet frame in brushed steel along the wall and floor.

HighLine corner floor drain | Panel with frame Reframe Collection corner soap shelf | Black HighLine corner floor drain | Custom (right) Reframe Collection corner soap shelf | Copper