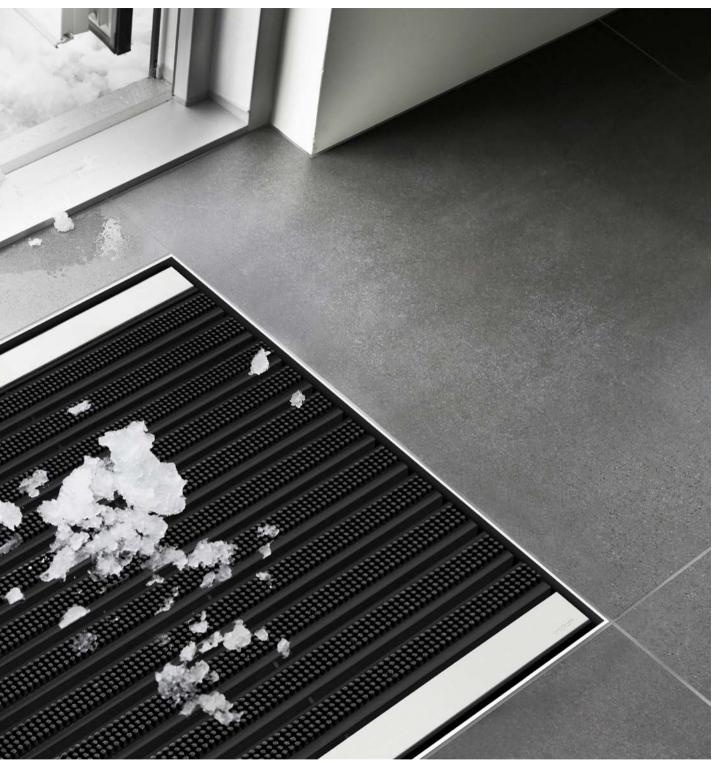

## REFRAME YOUR BATHROOM EXPERIENCE

Reframe Collection by Unidrain is an exclusive and unique series of bathroom accessories designed to give your bathroom a truly Scandinavian look. The design is timeless and minimalistic.

## MATCHING COLOURS

The Reframe Collection is designed to match the award-winning Unidrain HighLine-series. Choose between five colour options: hand polished or brushed steel, copper, brass or black (PVD treated).