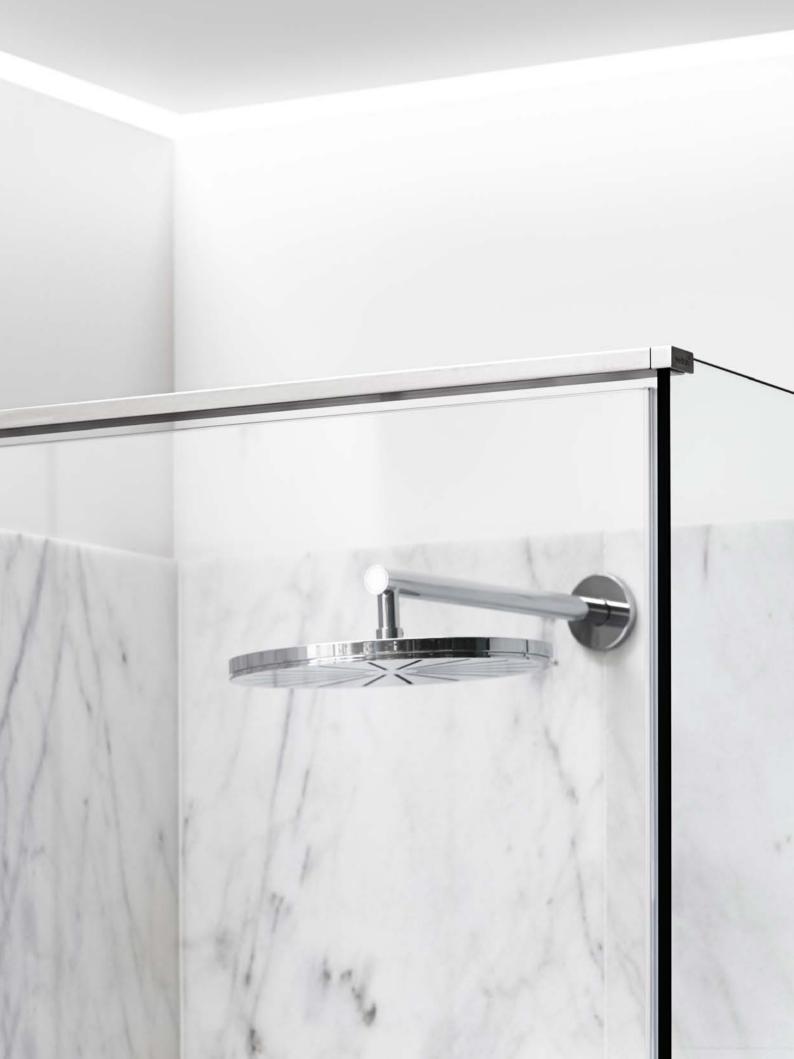

Integrated floor drain

GLASSLINE

Unidrain GlassLine is a glass wall solution with an integrated floor drain and built-in slope, securing an easy installation and water tight solution. Only a discreet steel frame is visible along the wall and floor, showcasing the elegant lines and providing a timeless look.

STATE OF THE ART

EMPHASISE THE ELEGANT AND TIMELESS DESIGN The handsome glass shower door is mounted with exclusive and stylish fittings, with no external handles. The top bar stabilises the shower screen and is recommended for fitting GlassLine shower doors.

TREATED WITH NANOTECHNOLOGY TO REDUCE CLEANING TO A MINIMUM Choose between a screen with a black frame or a screen with a discreet frame in brushed steel along the wall and floor.

HighLine corner floor drain | Panel with frame Reframe Collection corner soap shelf | Black HighLine corner floor drain | Custom (right) Reframe Collection corner soap shelf | Copper