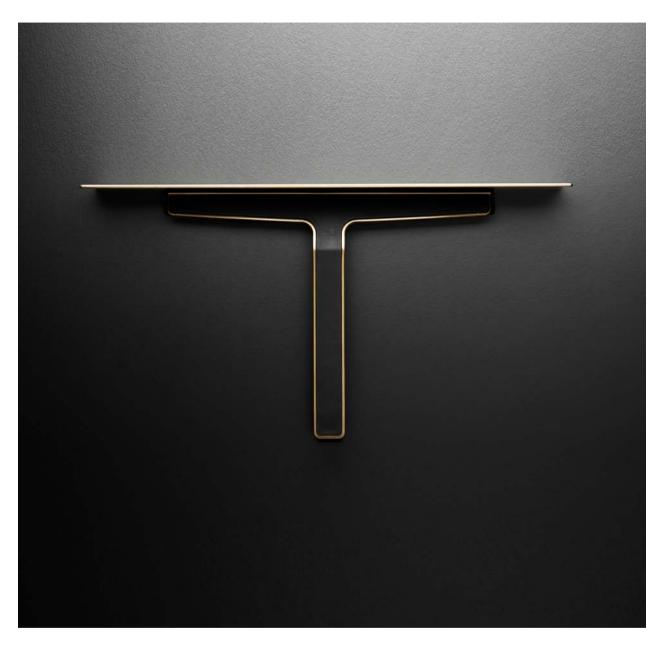

### SOAP SHELF AND SHOWER WIPER

Besides creating a place for your shower essentials, the shelf also provides a fixed home for the shower wiper. Hidden magnets in the wall mount and shower wiper ensure a secure and discrete placement, keeping the wiper handy and easy to access at all times.