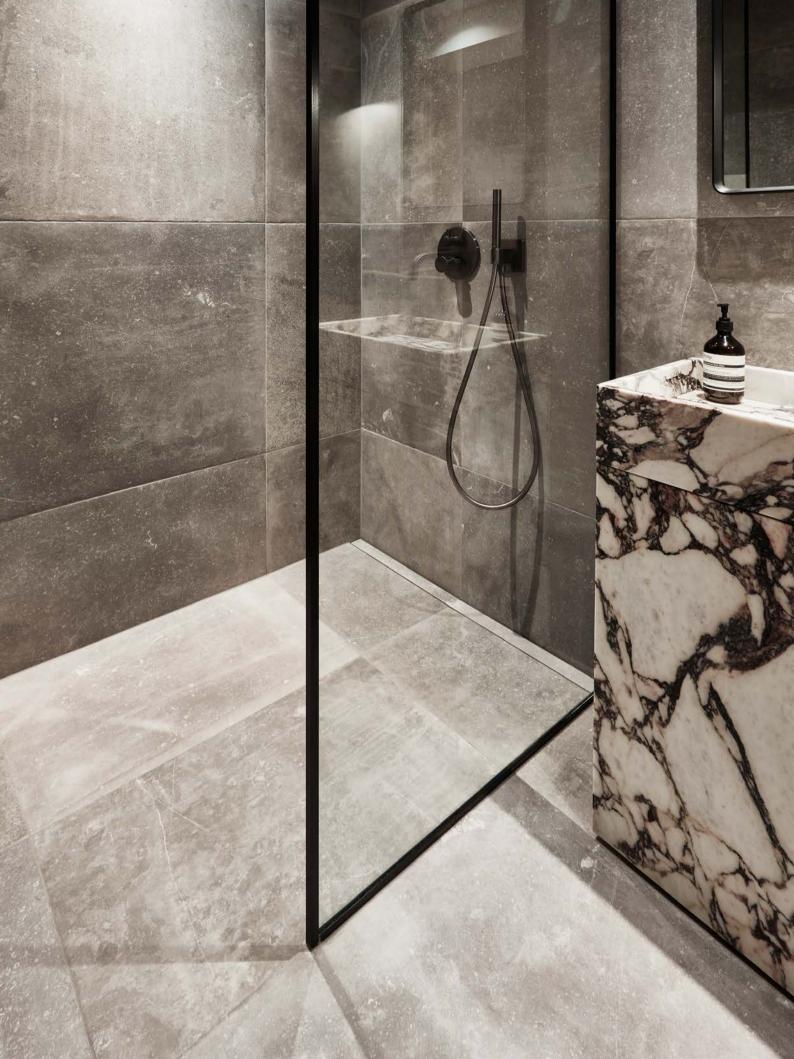

Integrated floor drain

GLASSLINE

Unidrain GlassLine is a glass wall solution with an integrated floor drain and built-in slope, securing an easy installation and water tight solution. Only a discreet steel frame is visible along the wall and floor, showcasing the elegant lines and providing a timeless look.

STATE OF THE ART

EMPHASISE THE ELEGANT AND TIMELESS DESIGN The handsome glass shower door is mounted with exclusive and stylish fittings, with no external handles. The top bar stabilises the shower screen and is recommended for fitting GlassLine shower doors.