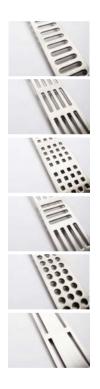

CLASSICLINE

THE ORIGINAL DESIGN RANGE

ClassicLine is the original design range from Unidrain, and consists of frame and six gratings: Column , Stripe, Square, Inca, Classic and Anniversario.

ClassicLine floor drain | Classic ClassicLine line soap shelf | Classic