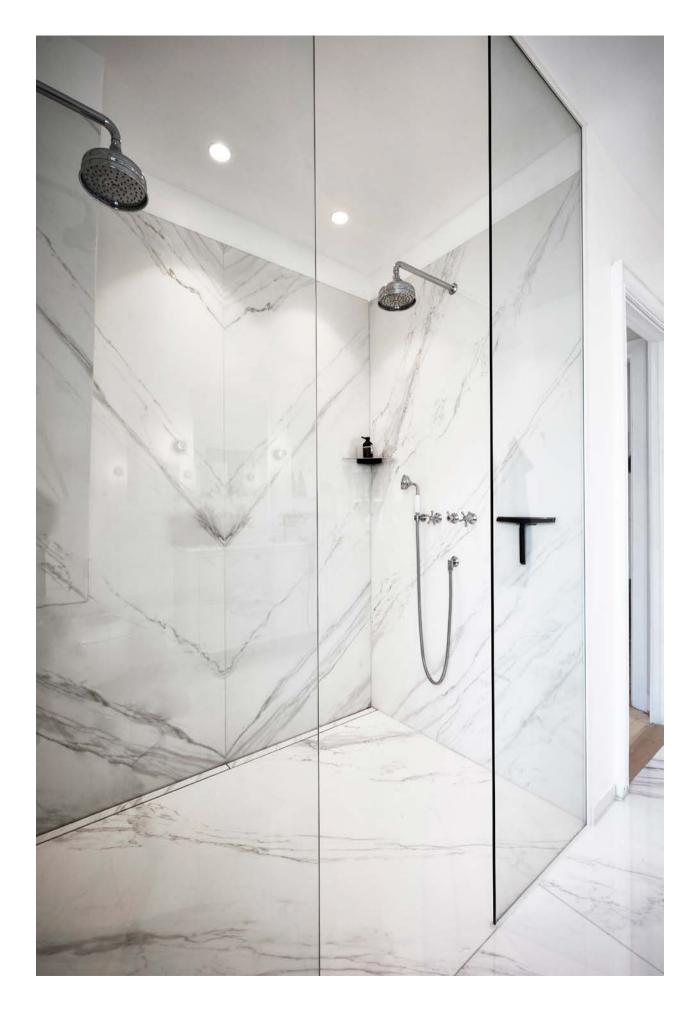

Integrated floor drain

GLASSLINE

Unidrain GlassLine is a glass wall solution with an integrated floor drain and built-in slope, securing an easy installation and water tight solution. Only a discreet steel frame is visible along the wall and floor, showcasing the elegant lines and providing a timeless look.

STATE OF THE ART

EMPHASISE THE ELEGANT AND TIMELESS DESIGN The handsome glass shower door is mounted with exclusive and stylish fittings, with no external handles. The top bar stabilises the shower screen and is recommended for fitting GlassLine shower doors.

TREATED WITH NANOTECHNOLOGY TO REDUCE CLEANING TO A MINIMUM Choose between a screen with a black frame or a screen with a discreet frame in brushed steel along the wall and floor.

HighLine corner floor drain | Panel with frame Reframe Collection corner soap shelf | Black HighLine corner floor drain | Custom (right) Reframe Collection corner soap shelf | Copper