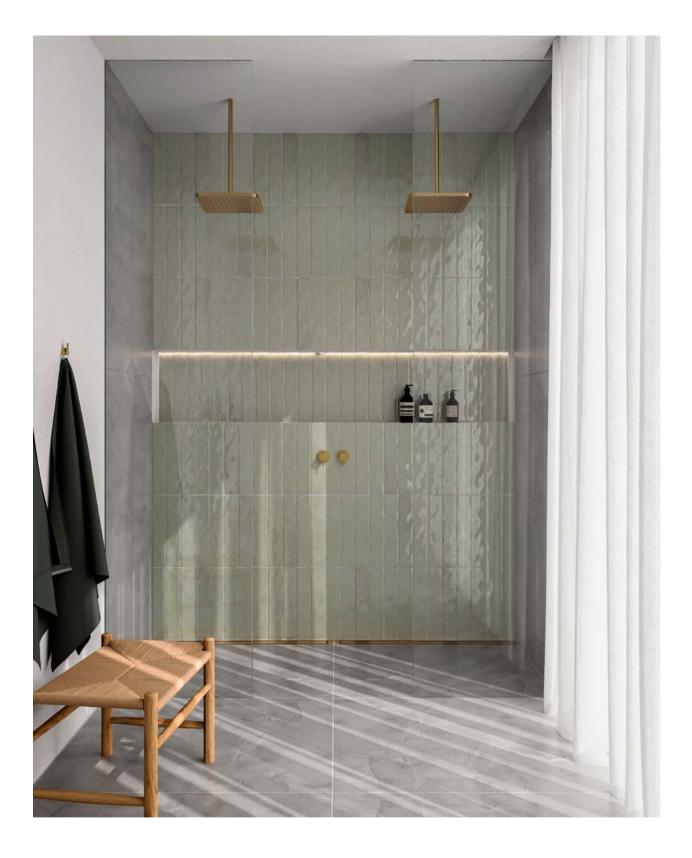

Integrated floor drain

GLASSLINE

Unidrain GlassLine is a glass wall solution with an integrated floor drain and built-in slope, securing an easy installation and water tight solution. Only a discreet steel frame is visible along the wall and floor, showcasing the elegant lines and providing a timeless look.

STATE OF THE ART

EMPHASISE THE ELEGANT AND TIMELESS DESIGN The handsome glass shower door is mounted with exclusive and stylish fittings, with no external handles. The top bar stabilises the shower screen and is recommended for fitting GlassLine shower doors.