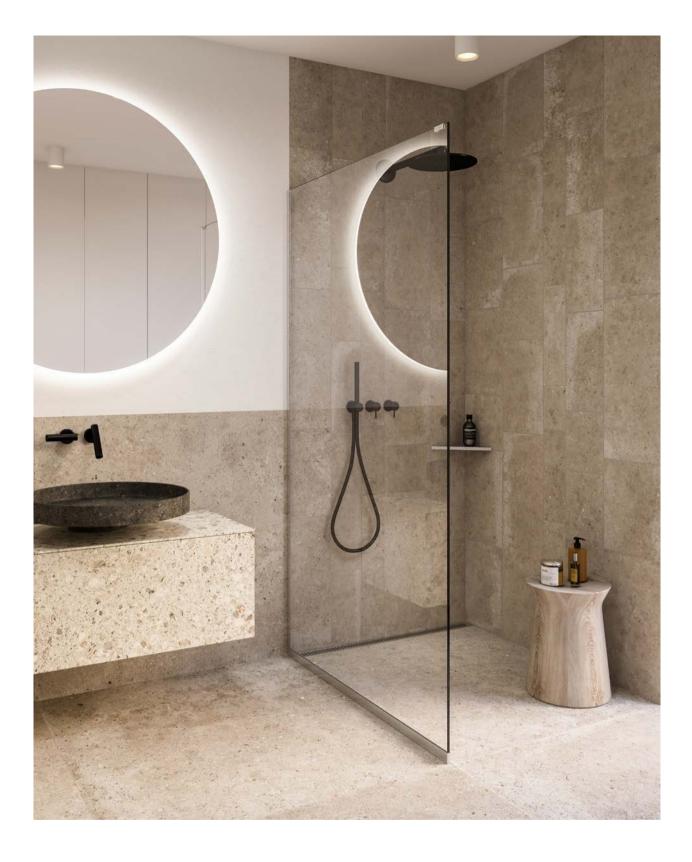

HIGHLINE COLOUR

YOUR STYLE - FIVE COLOURS

HighLine panel is an exclusive solution. It comes in five colours: Brushed or hand polished stainless steel, black, brass and copper (PVD treated).

HighLine Colour floor drain | Panel black Reframe Collection by Unidrain | Hooks black

## REFRAME YOUR BATHROOM EXPERIENCE

Reframe Collection by Unidrain is an exclusive and unique series of bathroom accessories designed to give your bathroom a truly Scandinavian look. The design is timeless and minimalistic.

## MATCHING COLOURS

The Reframe Collection is designed to match the award-winning Unidrain HighLine-series. Choose between five colour options: hand polished or brushed steel, copper, brass or black (PVD treated).