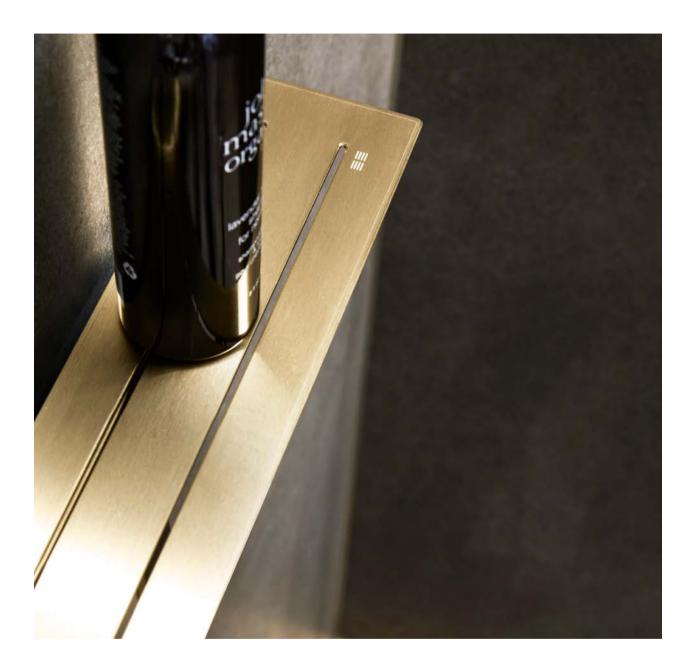

#### PEDAL BIN

The pedal bin combines sleek, timeless looks with robust usefulness. Engineered for sturdiness, the bin will stay in place while users enjoy the quiet elegance of the soft open/close function and a lid that won't collide with the wall. A specially developed tape on the inner bin keeps the bag firmly in place and invisible from the outside. With all mechanics hidden inside, the bin remains minimalist from every angle and easy to clean.

### TOILET BRUSH WALL-MOUNTED OR FLOOR STANDING

The inner plastic container of the toilet brush has a splash guard, which extends over the outer cover and ensures that no bacteria can get in between the two. The inner container is fitted with a 'tap' to make it easy to empty the container without coming into contact with bacteria.