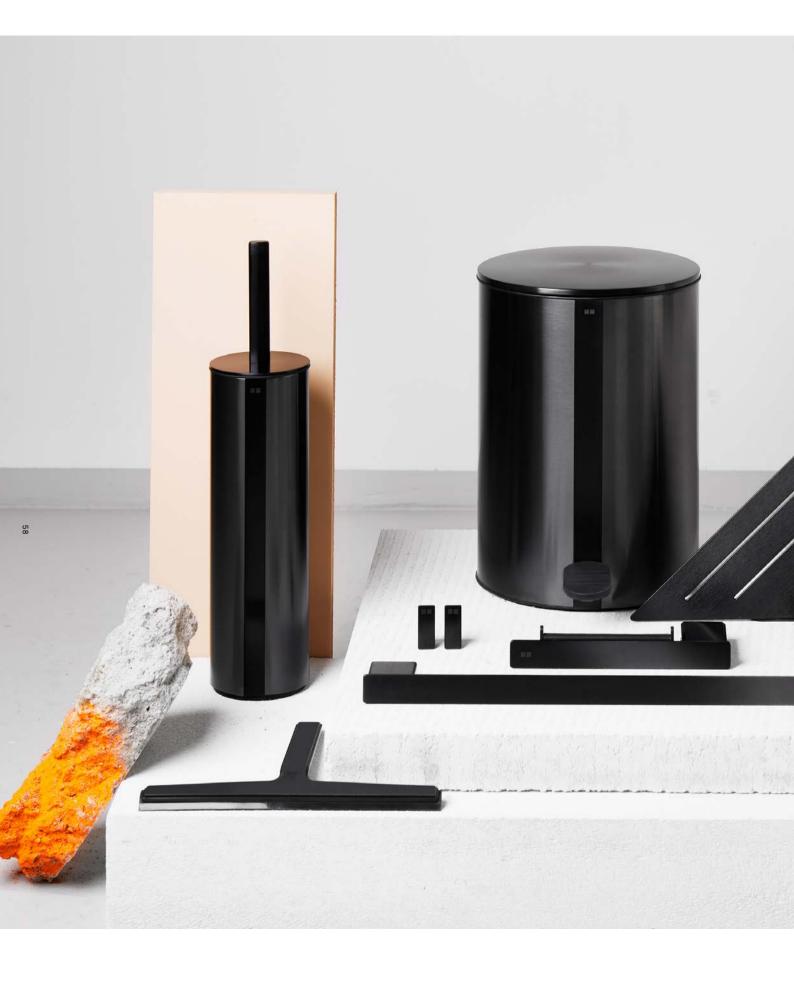

## REFRAME YOUR BATHROOM EXPERIENCE

Reframe Collection by Unidrain is an exclusive and unique series of bathroom accessories designed to give your bathroom a truly Scandinavian look. The design is timeless and minimalistic.