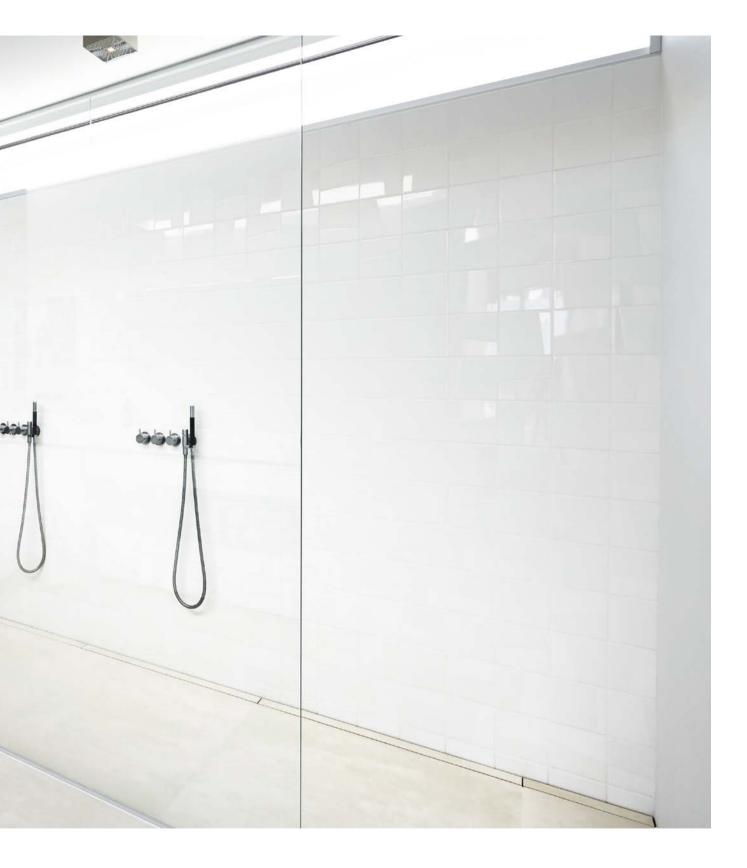

Integrated floor drain

GLASSLINE

Unidrain GlassLine is a glass wall solution with an integrated floor drain and built-in slope, securing an easy installation and water tight solution. Only a discreet steel frame is visible along the wall and floor, showcasing the elegant lines and providing a timeless look.

TREATED WITH NANOTECHNOLOGY TO REDUCE CLEANING TO A MINIMUM Choose between a screen with a black frame or a screen with a discreet frame in brushed steel along the wall and floor.

HighLine corner floor drain | Panel with frame Reframe Collection corner soap shelf | Black HighLine corner floor drain | Custom (right) Reframe Collection corner soap shelf | Copper