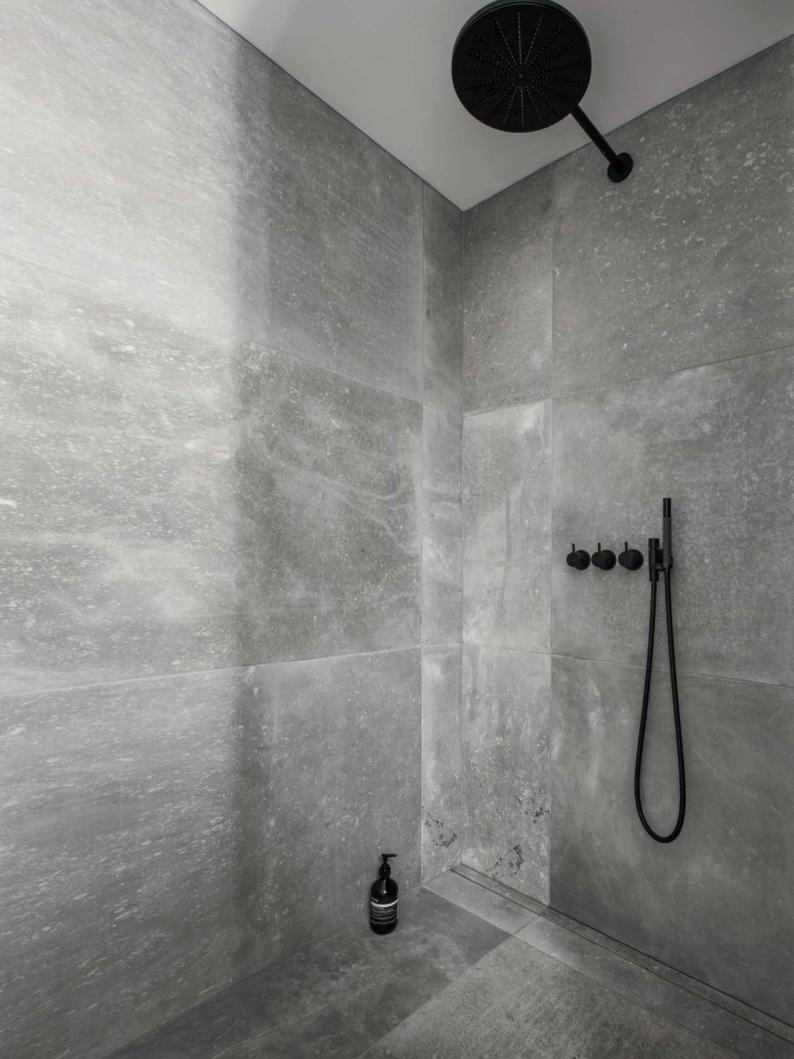

Integrated floor drain

GLASSLINE

Unidrain GlassLine is a glass wall solution with an integrated floor drain and built-in slope, securing an easy installation and water tight solution. Only a discreet steel frame is visible along the wall and floor, showcasing the elegant lines and providing a timeless look.

STATE OF THE ART

EMPHASISE THE ELEGANT AND TIMELESS DESIGN The handsome glass shower door is mounted with exclusive and stylish fittings, with no external handles. The top bar stabilises the shower screen and is recommended for fitting GlassLine shower doors.