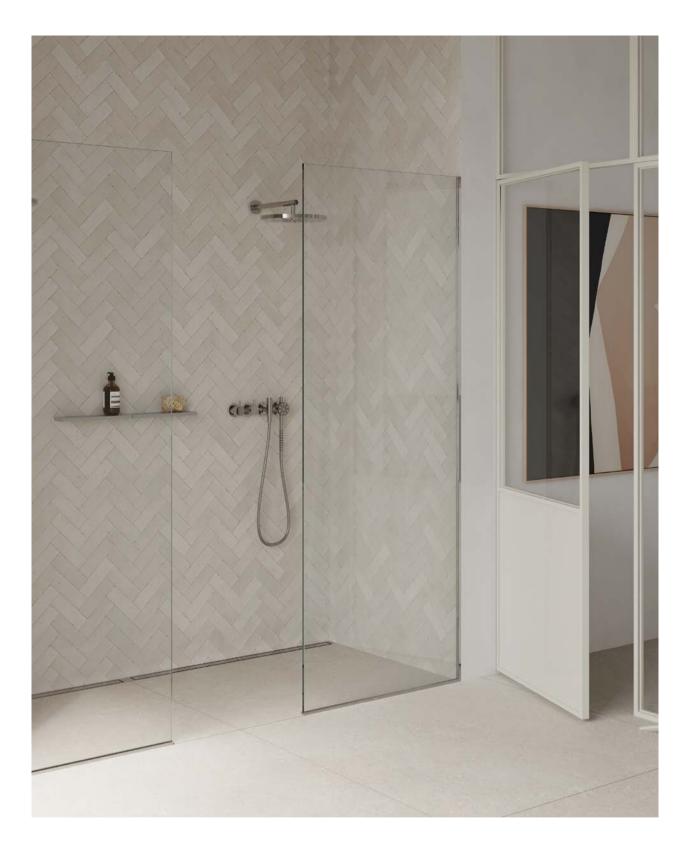

Integrated floor drain

GLASSLINE

Unidrain GlassLine is a glass wall solution with an integrated floor drain and built-in slope, securing an easy installation and water tight solution. Only a discreet steel frame is visible along the wall and floor, showcasing the elegant lines and providing a timeless look.

STATE OF THE ART

EMPHASISE THE ELEGANT AND TIMELESS DESIGN The handsome glass shower door is mounted with exclusive and stylish fittings, with no external handles. The top bar stabilises the shower screen and is recommended for fitting GlassLine shower doors.