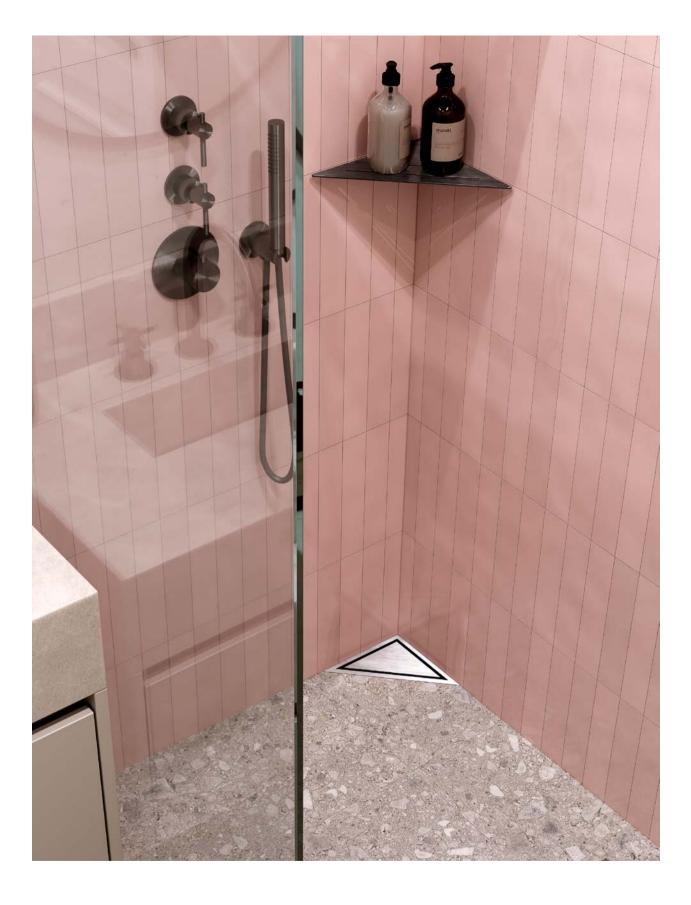

Integrated floor drain

GLASSLINE

Unidrain GlassLine is a glass wall solution with an integrated floor drain and built-in slope, securing an easy installation and water tight solution. Only a discreet steel frame is visible along the wall and floor, showcasing the elegant lines and providing a timeless look.

STATE OF THE ART

EMPHASISE THE ELEGANT AND TIMELESS DESIGN The handsome glass shower door is mounted with exclusive and stylish fittings, with no external handles. The top bar stabilises the shower screen and is recommended for fitting GlassLine shower doors.