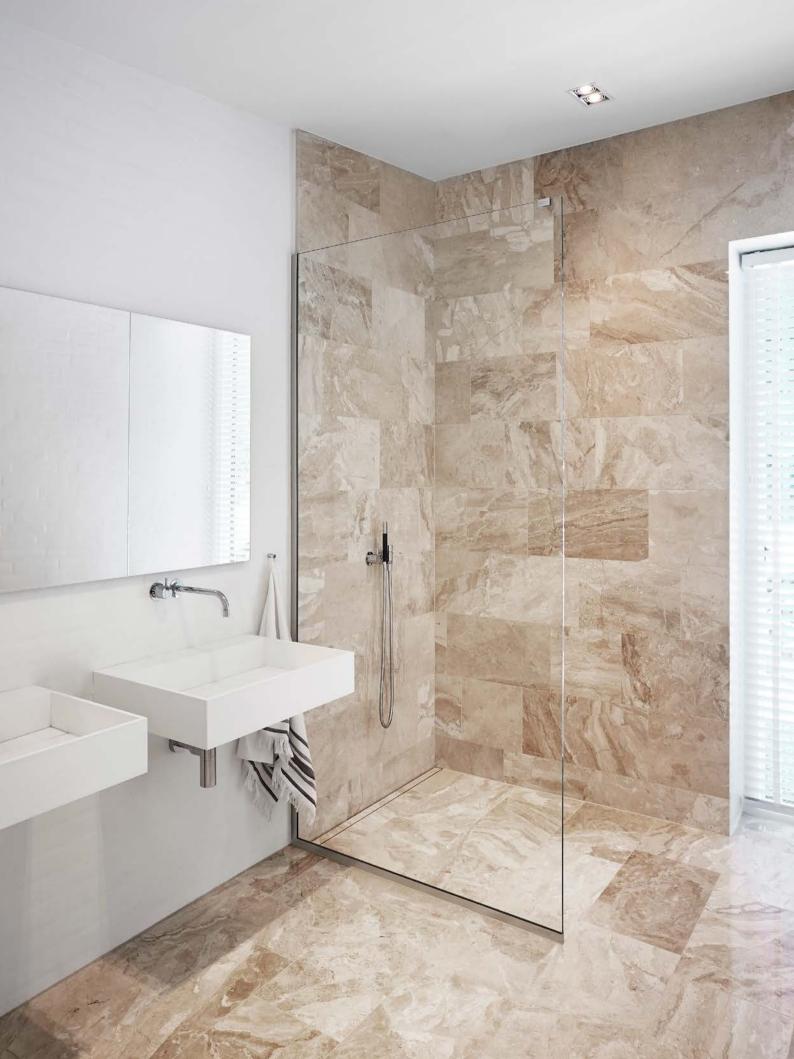

Integrated floor drain

GLASSLINE

Unidrain GlassLine is a glass wall solution with an integrated floor drain and built-in slope, securing an easy installation and water tight solution. Only a discreet steel frame is visible along the wall and floor, showcasing the elegant lines and providing a timeless look.

TREATED WITH NANOTECHNOLOGY TO REDUCE CLEANING TO A MINIMUM Choose between a screen with a black frame or a screen with a discreet frame in brushed steel along the wall and floor.

HighLine corner floor drain | Panel with frame Reframe Collection corner soap shelf | Black HighLine corner floor drain | Custom (right) Reframe Collection corner soap shelf | Copper