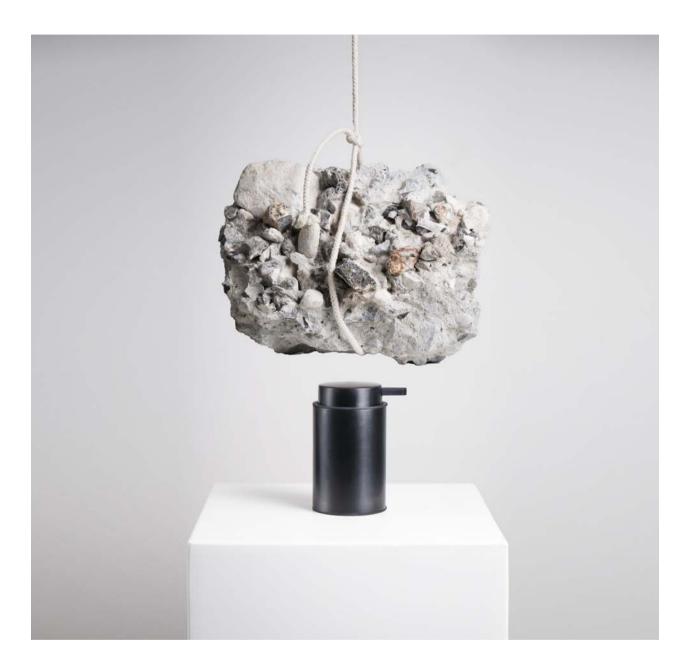

#### SOAP DISPENSER

Keep your soap in style with this elegantly streamlined soap dispenser. The Reframe series is all about quality, style and clever functions: for example, the angle of the dispensing unit ensures that the soap ends up in your hand - not on the sink. And it works no matter where you push, making it a real pleasure to use. As practical as it is stylish, this soap dispenser is also very easy to refill and clean.