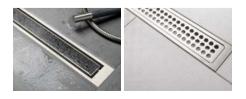

CLASSICLINE

THE ORIGINAL DESIGN RANGE

ClassicLine is the original design range from Unidrain, and consists of frame and six gratings: Column , Stripe, Square, Inca, Classic and Anniversario.

ClassicLine floor drain | Classic ClassicLine line soap shelf | Classic

### CORNER DRAIN

ClassicLine corner floor drain | Column ClassicLine line soap shelf | Column

ClassicLine Square drain | Column 10 x 10 Reframe Collection corner soap shelf | Black

SQUARE DRAIN

10 X10 CM AND 15 X15 CM