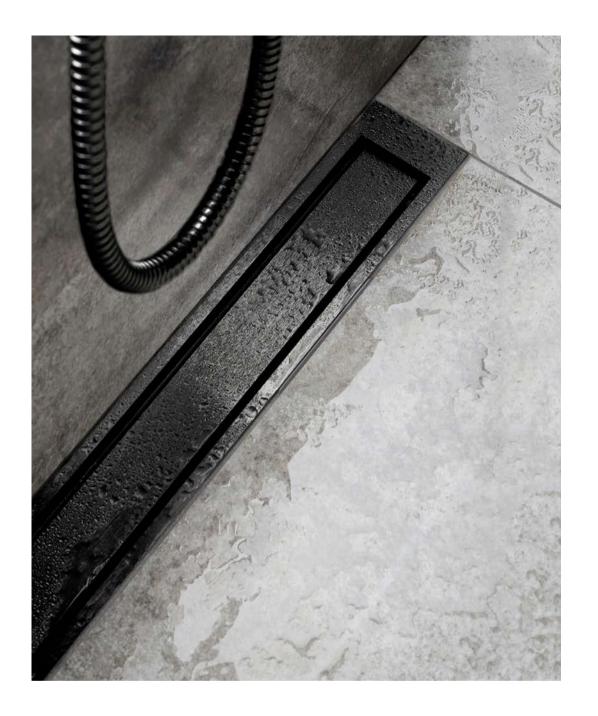

## ORIGINAL ARCHITECT INVENTION - THE FIRST LINE DRAIN IN THE WORLD

Danish architect Claus Dyre invented the line drain in 2003 and made Unidrain's unique floor drain system placed against the wall the first linear drain in the world. Since then, various design products have been added. Unidrain's products have received several international design awards.

HIGHLINE COLOUR

YOUR STYLE - FIVE COLOURS

HighLine panel is an exclusive solution. It comes in five colours: Brushed or hand polished stainless steel, black, brass and copper (PVD treated).

HighLine Colour floor drain | Panel black Reframe Collection by Unidrain | Hooks black