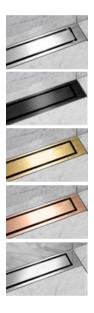

HIGHLINE COLOUR

YOUR STYLE - FIVE COLOURS

HighLine panel is an exclusive solution. It comes in five colours: Brushed or hand polished stainless steel, black, brass and copper (PVD treated).

HighLine Colour floor drain | Panel black Reframe Collection by Unidrain | Hooks black

## MATCHING COLOURS

The Reframe Collection is designed to match the award-winning Unidrain HighLine-series. Choose between five colour options: hand polished or brushed steel, copper, brass or black (PVD treated).