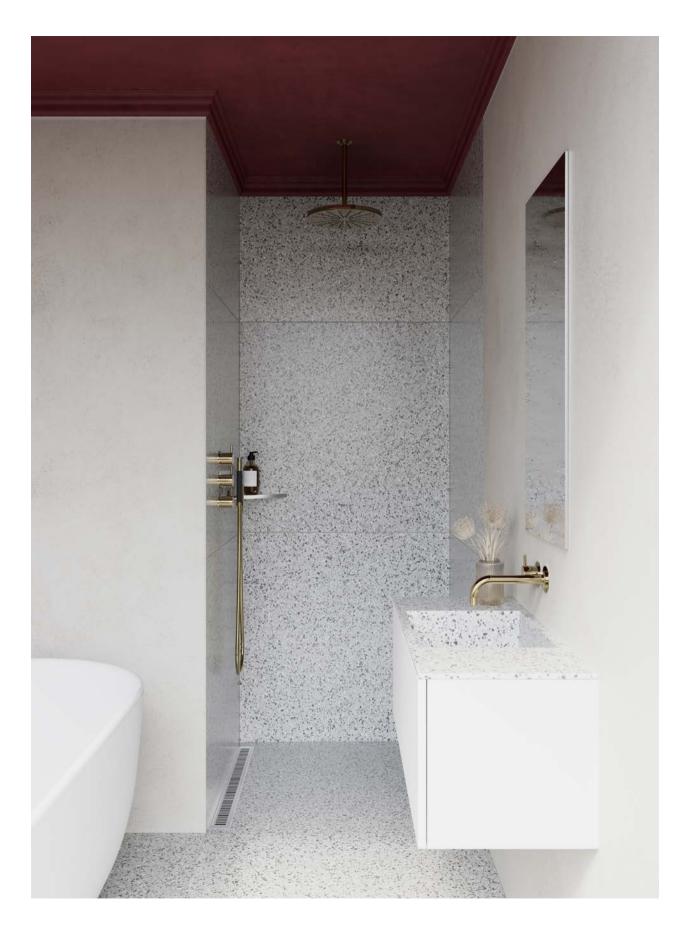

Integrated floor drain

GLASSLINE

Unidrain GlassLine is a glass wall solution with an integrated floor drain and built-in slope, securing an easy installation and water tight solution. Only a discreet steel frame is visible along the wall and floor, showcasing the elegant lines and providing a timeless look.

STATE OF THE ART

EMPHASISE THE ELEGANT AND TIMELESS DESIGN The handsome glass shower door is mounted with exclusive and stylish fittings, with no external handles. The top bar stabilises the shower screen and is recommended for fitting GlassLine shower doors.

TREATED WITH NANOTECHNOLOGY TO REDUCE CLEANING TO A MINIMUM Choose between a screen with a black frame or a screen with a discreet frame in brushed steel along the wall and floor.

HighLine corner floor drain | Panel with frame Reframe Collection corner soap shelf | Black HighLine corner floor drain | Custom (right) Reframe Collection corner soap shelf | Copper