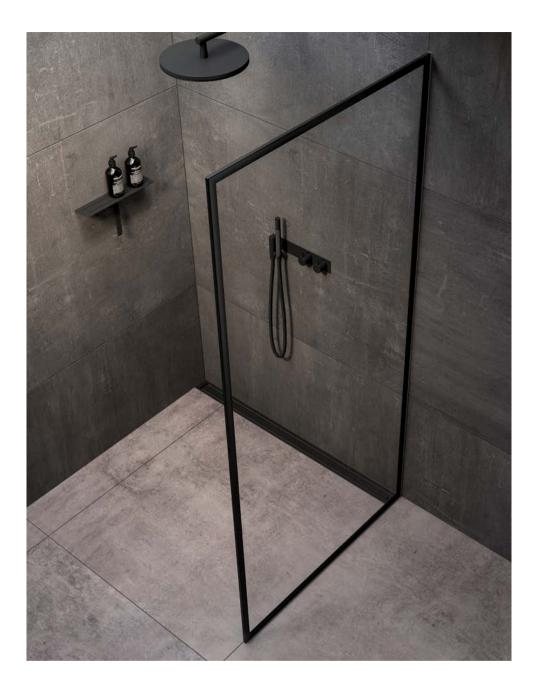

HIGHLINE COLOUR

YOUR STYLE - FIVE COLOURS

HighLine panel is an exclusive solution. It comes in five colours: Brushed or hand polished stainless steel, black, brass and copper (PVD treated).

HighLine Colour floor drain | Panel black Reframe Collection by Unidrain | Hooks black

## MODULAR LINE DRAIN SYSTEM

The modular line drain system is a solution where several drains are combined making it possible to produce floor drains in all lengths. The solution is ideal for institutions, changing rooms or large bathrooms. It can be designed as a HighLine or ClassicLine solution.

Modular line drain system | HighLine panel brushed steel ClassicLine line soap shelves | Column

Modular line drain system | HighLine panel brass Reframe Collection by Unidrain | Hooks brass

FlexLine floor drain | Custom Reframe Collection by Unidrain soap shelf with shower wiper | brass