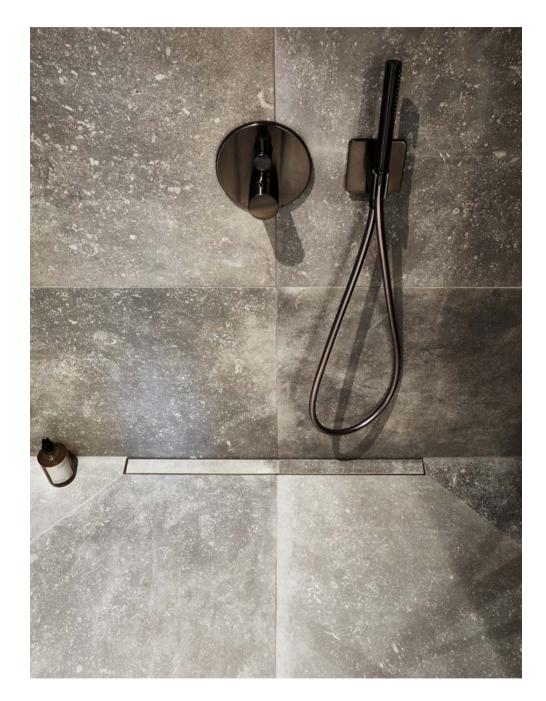

HIGHLINE COLOUR

YOUR STYLE - FIVE COLOURS

HighLine panel is an exclusive solution. It comes in five colours: Brushed or hand polished stainless steel, black, brass and copper (PVD treated).

HighLine Colour floor drain | Panel black Reframe Collection by Unidrain | Hooks black

#### HIGHLINE CUSTOM

HighLine floor drain | Custom

HighLine floor drain | line and square | Custom Reframe Collection by Unidrain | Hooks and soap dispenser | Brushed steel

ClassicLine floor drain | Column ClassicLine corner soap shelf | Column