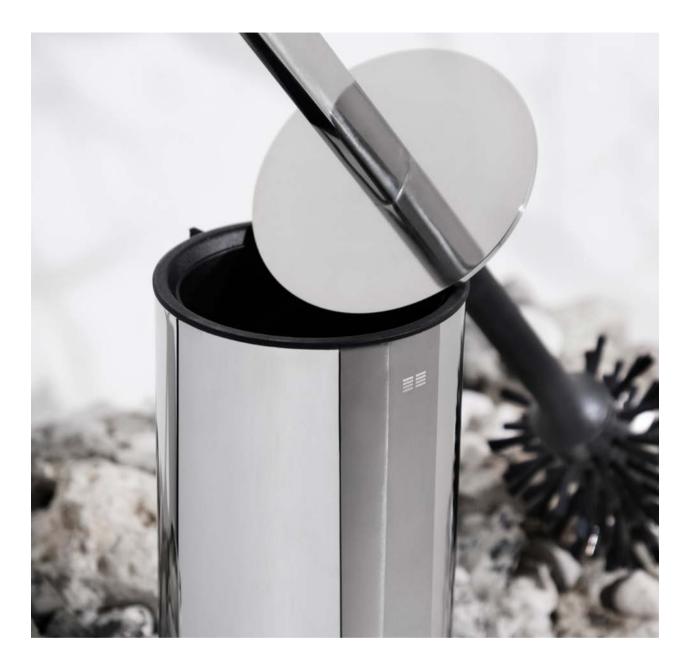

#### PEDAL BIN

The pedal bin combines sleek, timeless looks with robust usefulness. Engineered for sturdiness, the bin will stay in place while users enjoy the quiet elegance of the soft open/close function and a lid that won't collide with the wall. A specially developed tape on the inner bin keeps the bag firmly in place and invisible from the outside. With all mechanics hidden inside, the bin remains minimalist from every angle and easy to clean.