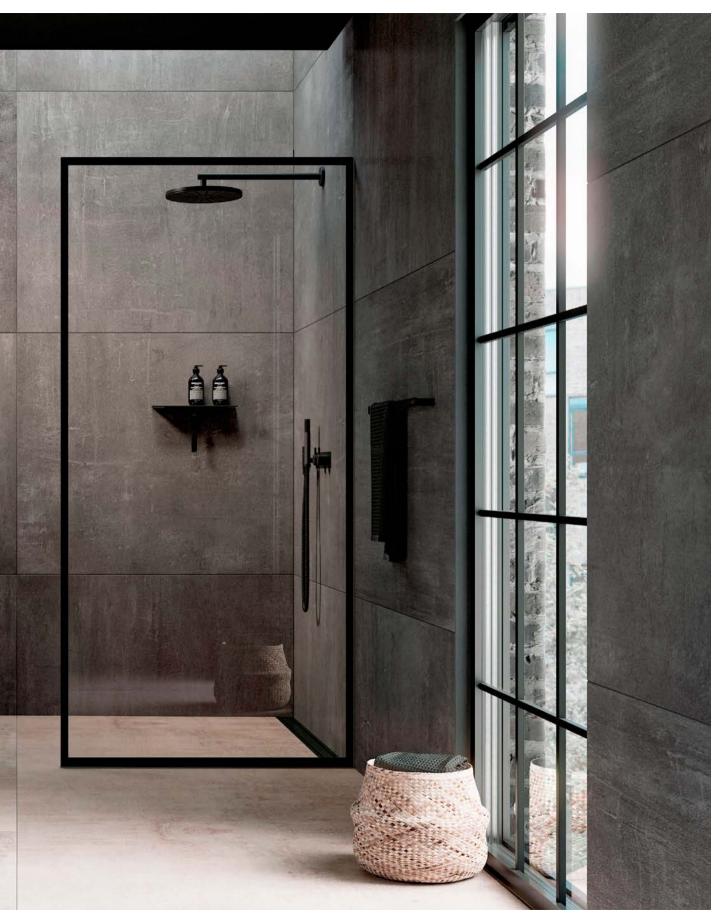

Integrated floor drain

GLASSLINE

Unidrain GlassLine is a glass wall solution with an integrated floor drain and built-in slope, securing an easy installation and water tight solution. Only a discreet steel frame is visible along the wall and floor, showcasing the elegant lines and providing a timeless look.

STATE OF THE ART

EMPHASISE THE ELEGANT AND TIMELESS DESIGN The handsome glass shower door is mounted with exclusive and stylish fittings, with no external handles. The top bar stabilises the shower screen and is recommended for fitting GlassLine shower doors.

GlassLine shower screen | Black frame, HighLine Colour floor drain | Black Reframe Collection soap shelf and shower wiper, toilet brush, toilet paper holder, spare toilet paper holder, towel bar and hooks | Black