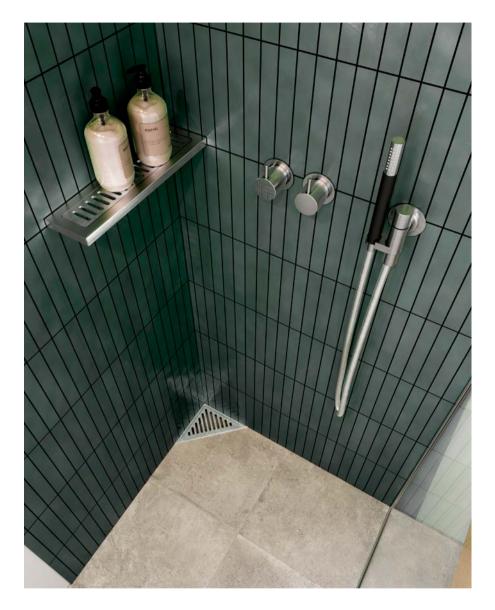

### SOAP SHELF AND SHOWER WIPER

Besides creating a place for your shower essentials, the shelf also provides a fixed home for the shower wiper. Hidden magnets in the wall mount and shower wiper ensure a secure and discrete placement, keeping the wiper handy and easy to access at all times.

# CORNER SOAP SHELF

Soap shelf in a reinforced steel plate to secure stability. Discreet grooves drain water away and an anti-slip barrier keeps shower essentials from sliding when the shelf is wet. The innovative wall mount can be adjusted to fit corners, which are not excately 90°.