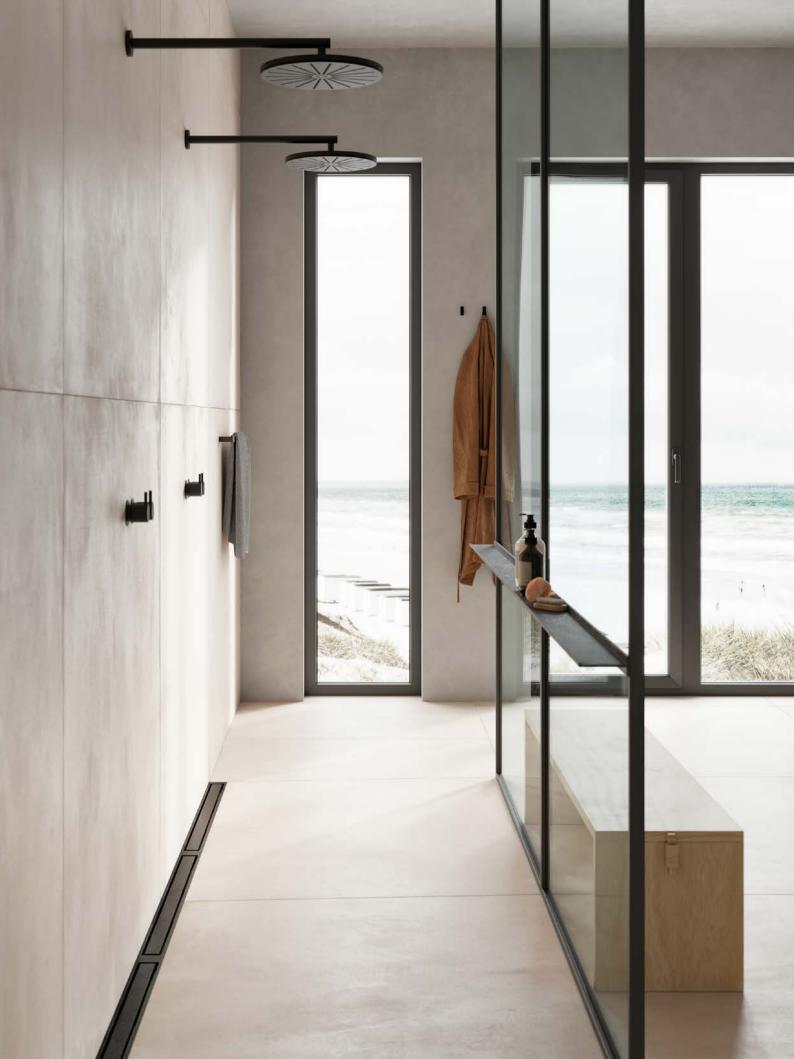

## MODULAR LINE DRAIN SYSTEM

The modular line drain system is a solution where several drains are combined making it possible to produce floor drains in all lengths. The solution is ideal for institutions, changing rooms or large bathrooms. It can be designed as a HighLine or ClassicLine solution.

### A CUSTOMISABLE DRAIN UNIT UP TO 2000 MM

FlexLine is a single, unbroken drain unit. With this option to hand, even quite bold ideas can be realised without worrying about whether it's possible with standard products, or whether the location of the outlet might cause problems in terms of the floor construction and site layout.