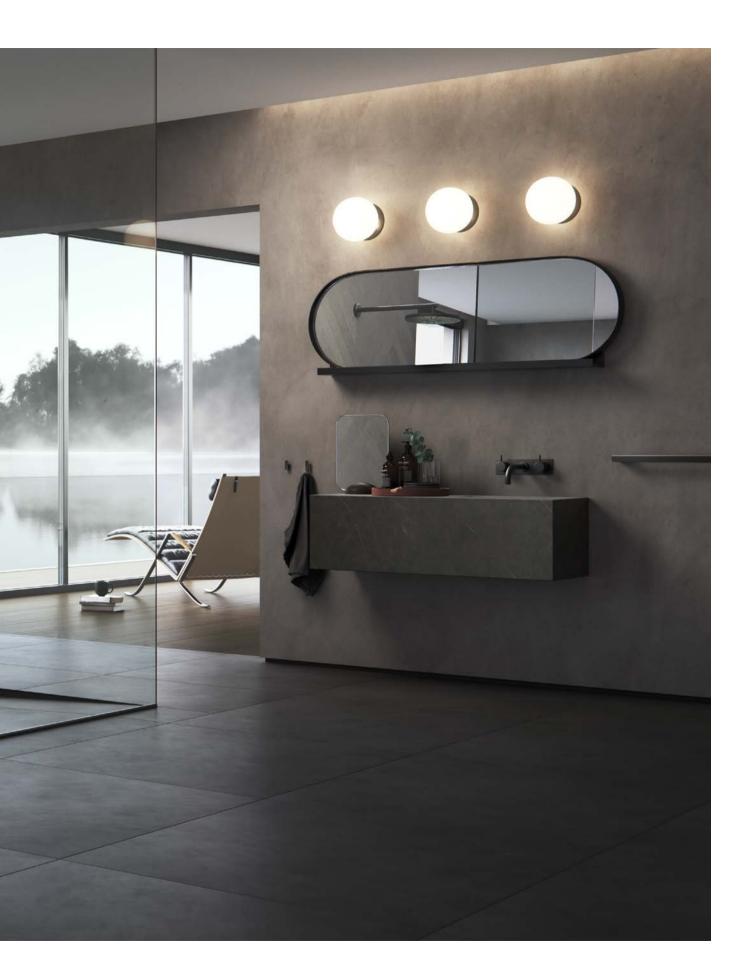

HIGHLINE COLOUR

YOUR STYLE - FIVE COLOURS

HighLine panel is an exclusive solution. It comes in five colours: Brushed or hand polished stainless steel, black, brass and copper (PVD treated).

HighLine Colour floor drain | Panel black Reframe Collection by Unidrain | Hooks black

#### HIGHLINE CUSTOM

HighLine floor drain | Custom

HighLine floor drain | line and square | Custom Reframe Collection by Unidrain | Hooks and soap dispenser | Brushed steel

ClassicLine floor drain | Column ClassicLine corner soap shelf | Column

CLASSICLINE

THE ORIGINAL DESIGN RANGE

ClassicLine is the original design range from Unidrain, and consists of frame and six gratings: Column , Stripe, Square, Inca, Classic and Anniversario.

ClassicLine floor drain | Classic ClassicLine line soap shelf | Classic