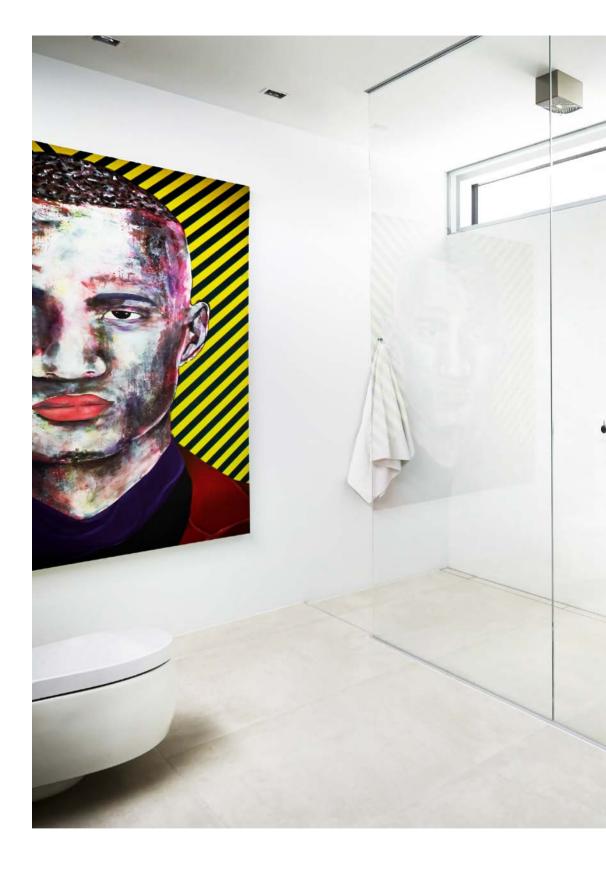

Integrated floor drain

GLASSLINE

Unidrain GlassLine is a glass wall solution with an integrated floor drain and built-in slope, securing an easy installation and water tight solution. Only a discreet steel frame is visible along the wall and floor, showcasing the elegant lines and providing a timeless look.

STATE OF THE ART

EMPHASISE THE ELEGANT AND TIMELESS DESIGN The handsome glass shower door is mounted with exclusive and stylish fittings, with no external handles. The top bar stabilises the shower screen and is recommended for fitting GlassLine shower doors.