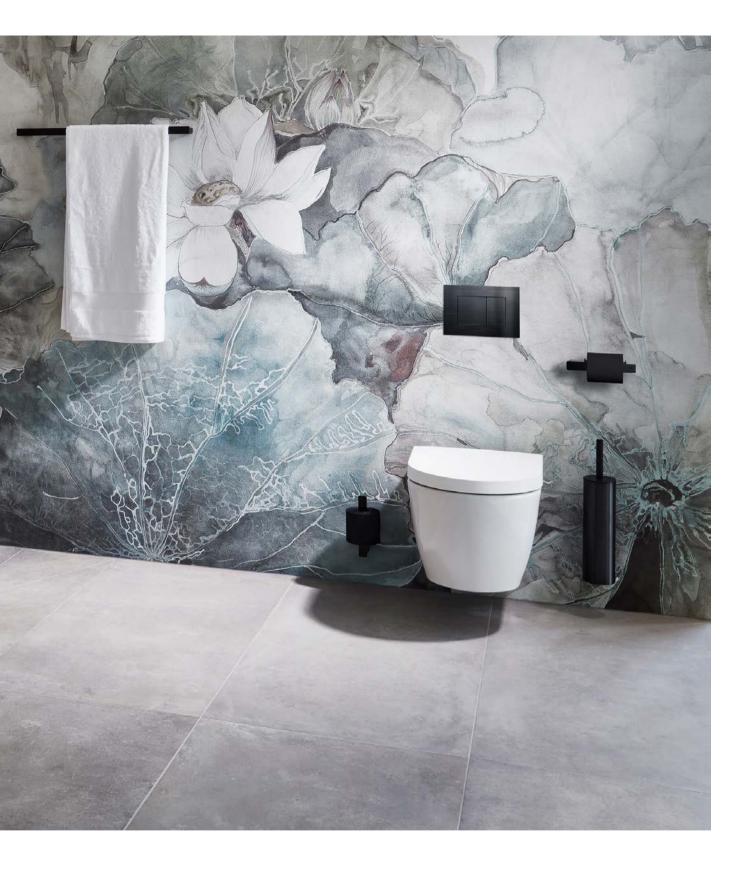

### TOWEL BAR

Make your shower a little more Zen with the towel bar from the Reframe Collection by Unidrain. This elegant towel bar will keep your bathroom in harmony and the unique mounting design will make sure that even your most fluffy towels will stay in place, all the time.

### TOILET BRUSH WALL-MOUNTED OR FLOOR STANDING

The inner plastic container of the toilet brush has a splash guard, which extends over the outer cover and ensures that no bacteria can get in between the two. The inner container is fitted with a 'tap' to make it easy to empty the container without coming into contact with bacteria.

### TOILET PAPER HOLDER AND SPARE TOILET PAPER HOLDER

The toilet paper roll is held in place by a separate, removable, magnetic part, that has been optimized so the paper rolls flawlessly. The toilet paper holder is reversible and the separate, magnetic part can also easily be turned.

This innovative spare toilet paper holder makes sure, that your spare toilet paper is always nice and centeredaround the holder. The separate and flexible rubber part adapts to the inner diameter of the toilet paper roll and keeps the roll from slanting to the side.