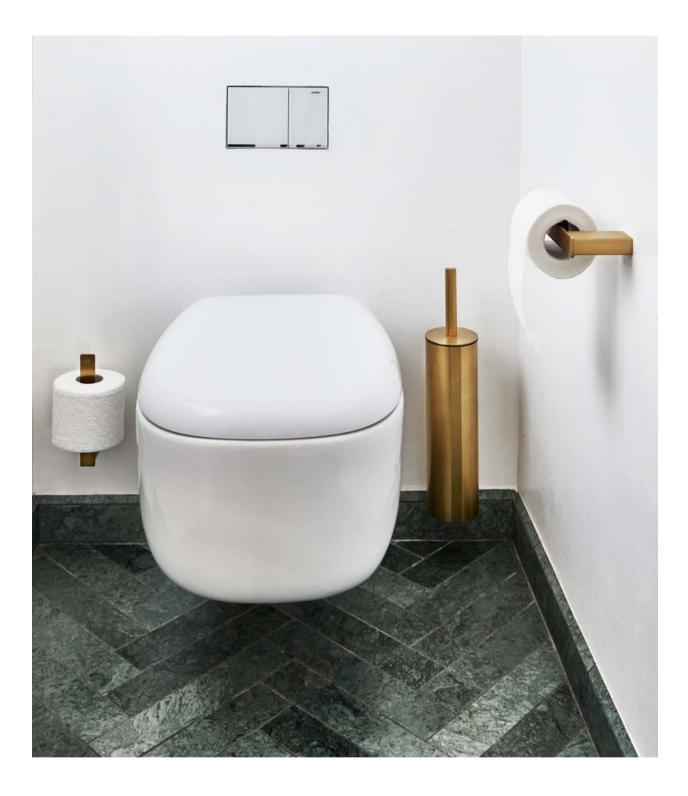

### TOILET BRUSH WALL-MOUNTED OR FLOOR STANDING

The inner plastic container of the toilet brush has a splash guard, which extends over the outer cover and ensures that no bacteria can get in between the two. The inner container is fitted with a 'tap' to make it easy to empty the container without coming into contact with bacteria.

### TOILET PAPER HOLDER AND SPARE TOILET PAPER HOLDER

The toilet paper roll is held in place by a separate, removable, magnetic part, that has been optimized so the paper rolls flawlessly. The toilet paper holder is reversible and the separate, magnetic part can also easily be turned.

This innovative spare toilet paper holder makes sure, that your spare toilet paper is always nice and centeredaround the holder. The separate and flexible rubber part adapts to the inner diameter of the toilet paper roll and keeps the roll from slanting to the side.