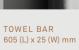

TOWEL BAR

The towel bar has a solid and unique mounting design and keeps your bathroom in harmony - even your most fluffy towels will stay in place, all the time.