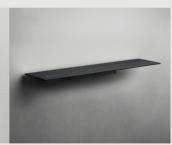

### SOAP SHELF WITH SHOWER WIPER

Besides creating a place for your shower essentials, the shelf also provides a fixed home for the shower wiper. Hidden magnets in the wall mount and shower wiper ensure a secure and discrete placement, keeping the wiper handy and easy to access at all times. The wiper consists of two parts; a reinforced steel frame and a high quality silicone blade. This construction ensures an effective and even cleaning of all surfaces.

# CORNER SOAP SHELF

Soap shelf in a reinforced steel plate to secure stability. Discreet grooves drain water away and an anti-slip barrier keeps shower essentials from sliding when the shelf is wet. The innovative wall mount can be adapted to corners, which are not excately 90°.