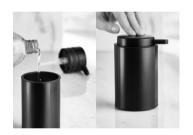

## SOAPDISPENSER

Keep your soap in style with this elegantly streamlined soap dispenser. The Reframe series is all about quality, style and clever functions: for example, the angle of the dispensing unit ensures that the soap ends up in your hand – not on the sink. And it works no matter where you push, making it a real pleasure to use. As practical as it is stylish, this soap dispenser is also very easy to refill and clean.