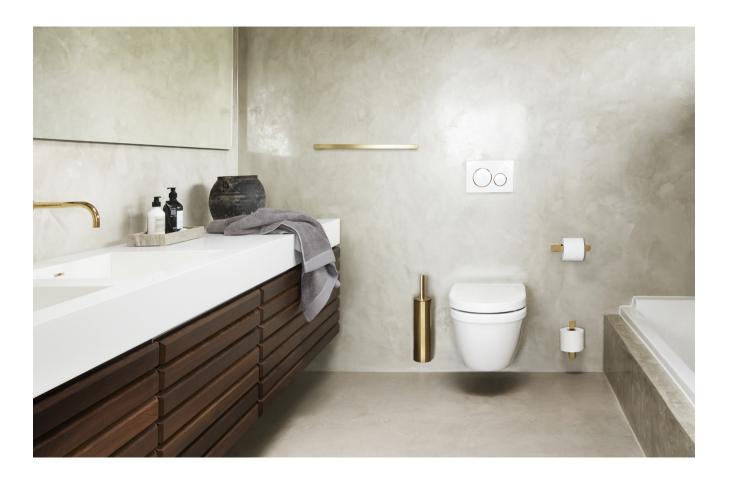

# TOILET PAPER HOLDER SPARE TOILET PAPER HOLDER

Keep your toilet paper nice and centered with the innovative paper holder. The holder is reversible for your convenience and an integrated magnetic part will keep the toilet roll in place and optimise its friction. The spare toilet paper holder has a seperate rubber part, that centers the toilet roll independent of the various inner sizes, that toilet rolls come in.

TOWEL BAR

The towel bar has a solid and unique mounting design and keeps your bathroom in harmony - even your most fluffy towels will stay in place, all the time.