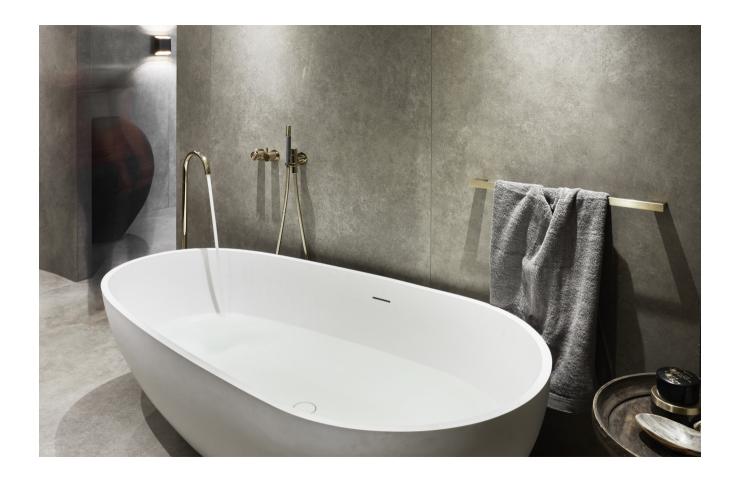

TOWEL BAR

The towel bar has a solid and unique mounting design and keeps your bathroom in harmony - even your most fluffy towels will stay in place, all the time.

#### HIGHLINE COLOUR - DRAIN UNIT SERIES

The Reframe Collection is designed to match our exclusive, award winning HighLine floor drain series.

Five different colour options give you the possibility of matching all metal details, conveying a subtle feeling of luxury.