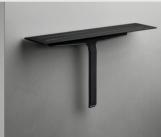

### SOAP SHELF WITH SHOWER WIPER

Besides creating a place for your shower essentials, the shelf also provides a fixed home for the shower wiper. Hidden magnets in the wall mount and shower wiper ensure a secure and discrete placement, keeping the wiper handy and easy to access at all times. The wiper consists of two parts; a reinforced steel frame and a high quality silicone blade. This construction ensures an effective and even cleaning of all surfaces.