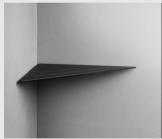

# CORNER SOAP SHELF

Soap shelf in a reinforced steel plate to secure stability. Discreet grooves drain water away and an anti-slip barrier keeps shower essentials from sliding when the shelf is wet. The innovative wall mount can be adapted to corners, which are not excately 90°.