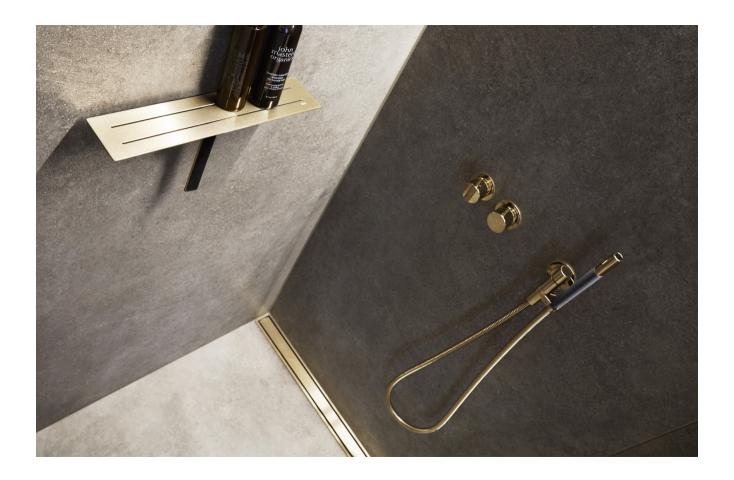

### SOAP SHELF WITH SHOWER WIPER

Besides creating a place for your shower essentials, the shelf also provides a fixed home for the shower wiper. Hidden magnets in the wall mount and shower wiper ensure a secure and discrete placement, keeping the wiper handy and easy to access at all times. The wiper consists of two parts; a reinforced steel frame and a high quality silicone blade. This construction ensures an effective and even cleaning of all surfaces.

### SHOWER WIPER

Separate shower wiper and wall mount with integrated magnets to keep the wiper in place. The wiper consists of two parts; a reinforced steel frame and a high quality silicone blade. This construction ensures an effective and even cleaning of all surfaces. Built in 'bumpers' on all sides protect your tiles from scratches and marks.