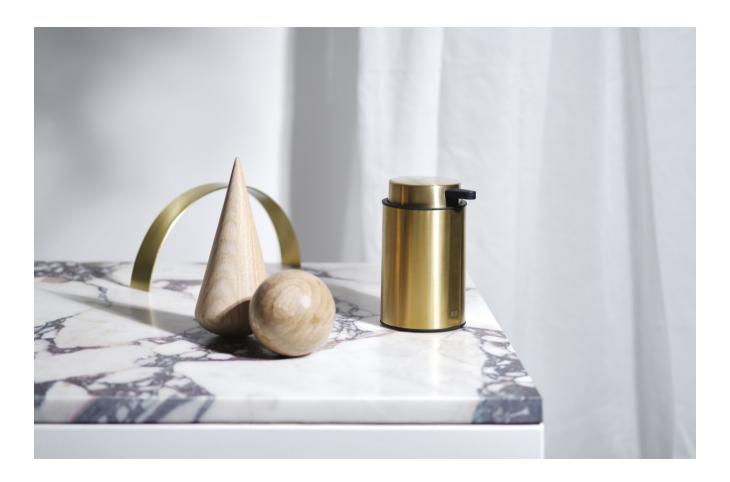

## SOAPDISPENSER

Keep your soap in style with this elegantly streamlined soap dispenser. The Reframe series is all about quality, style and clever functions: for example, the angle of the dispensing unit ensures that the soap ends up in your hand – not on the sink. And it works no matter where you push, making it a real pleasure to use. As practical as it is stylish, this soap dispenser is also very easy to refill and clean.