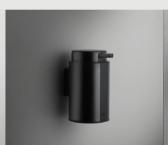

## SOAPDISPENSER

Keep your soap in style with this elegantly streamlined soap dispenser. The Reframe series is all about quality, style and clever functions: for example, the angle of the dispensing unit ensures that the soap ends up in your hand – not on the sink. And it works no matter where you push, making it a real pleasure to use. As practical as it is stylish, this soap dispenser is also very easy to refill and clean.