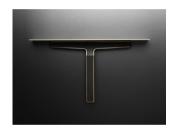

### SHOWER WIPER

Separate shower wiper and wall mount with integrated magnets to keep the wiper in place. The wiper consists of two parts; a reinforced steel frame and a high quality silicone blade. This construction ensures an effective and even cleaning of all surfaces. Built in 'bumpers' on all sides protect your tiles from scratches and marks.