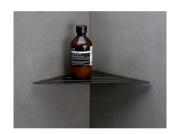

# CORNER SOAP SHELF

Soap shelf in a reinforced steel plate to secure stability. Discreet grooves drain water away and an anti-slip barrier keeps shower essentials from sliding when the shelf is wet. The innovative wall mount can be adapted to corners, which are not excately 90°.