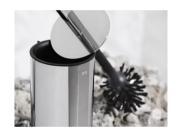

# TOILET BRUSH

Besides the sleek design, you will be pleased with the anti-drip function. The inner plastic container has a splash guard, which extends over the outer cover and ensures that no bacteria can get in between the two. An external handle allows you to empty the container without interfering with germs. The brush head is replaceable and can easily be exchanged. Choose between a wall mounted and a floor standing version.