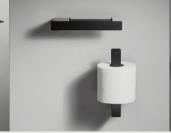

# TOILET PAPER HOLDER SPARE TOILET PAPER HOLDER

Keep your toilet paper nice and centered with the innovative paper holder. The holder is reversible for your convenience and an integrated magnetic part will keep the toilet roll in place and optimise its friction. The spare toilet paper holder has a seperate rubber part, that centers the toilet roll independent of the various inner sizes, that toilet rolls come in.

TOWEL BAR

The towel bar has a solid and unique mounting design and keeps your bathroom in harmony - even your most fluffy towels will stay in place, all the time.