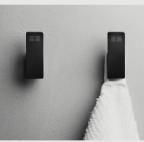

TOWEL BAR

The towel bar has a solid and unique mounting design and keeps your bathroom in harmony - even your most fluffy towels will stay in place, all the time.