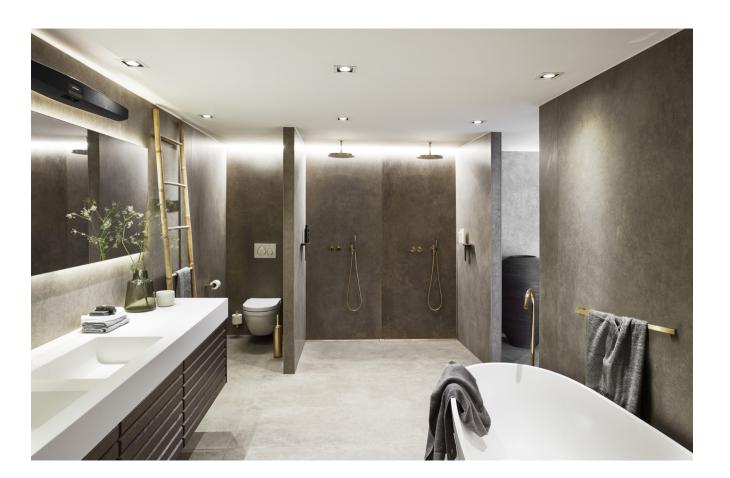

TOWEL BAR

The towel bar has a solid and unique mounting design and keeps your bathroom in harmony - even your most fluffy towels will stay in place, all the time.

#### HIGHLINE COLOUR - DRAIN UNIT SERIES

The Reframe Collection is designed to match our exclusive, award winning HighLine floor drain series.

Five different colour options give you the possibility of matching all metal details, conveying a subtle feeling of luxury.

### SHOWER WIPER

Separate shower wiper and wall mount with integrated magnets to keep the wiper in place. The wiper consists of two parts; a reinforced steel frame and a high quality silicone blade. This construction ensures an effective and even cleaning of all surfaces. Built in 'bumpers' on all sides protect your tiles from scratches and marks.