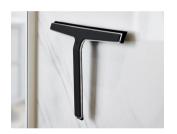

### SHOWER WIPER

Separate shower wiper and wall mount with integrated magnets to keep the wiper in place. The wiper consists of two parts; a reinforced steel frame and a high quality silicone blade. This construction ensures an effective and even cleaning of all surfaces. Built in 'bumpers' on all sides protect your tiles from scratches and marks.