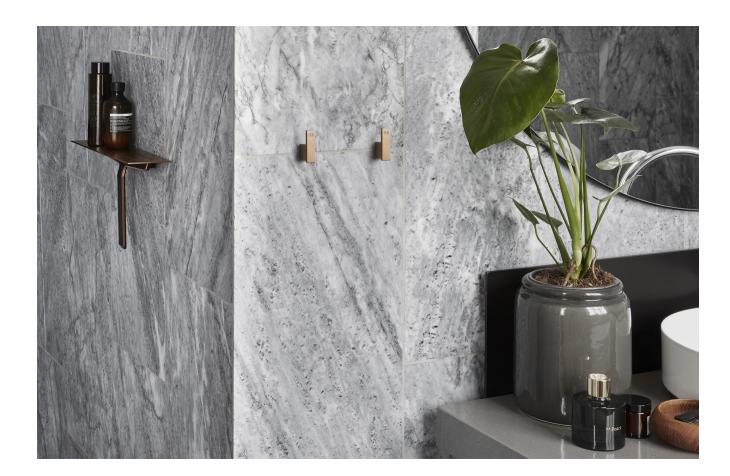

# CORNER SOAP SHELF

Soap shelf in a reinforced steel plate to secure stability. Discreet grooves drain water away and an anti-slip barrier keeps shower essentials from sliding when the shelf is wet. The innovative wall mount can be adapted to corners, which are not excately 90°.