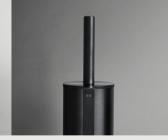

# TOILET BRUSH

Besides the sleek design, you will be pleased with the anti-drip function. The inner plastic container has a splash guard, which extends over the outer cover and ensures that no bacteria can get in between the two. An external handle allows you to empty the container without interfering with germs. The brush head is replaceable and can easily be exchanged. Choose between a wall mounted and a floor standing version.