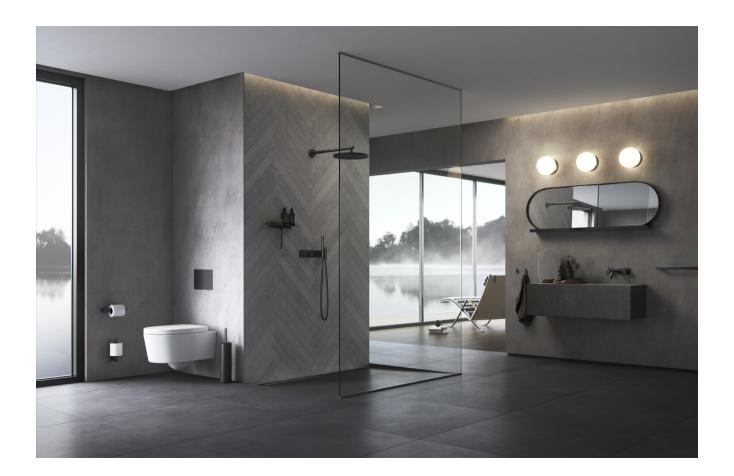

"MY APPROACH TO THIS DESIGN IS BASED ON A WISH

TO IMPROVE AND REFRAME THE EXISTING."

Kenneth Waaben, Designer

The Reframe Collection by Unidrain is an exclusive and unique series of bathroom accessories grounded in Scandinavian design and quality. Each product is designed with innovative, unique and intelligent features to improve the functionality. The Reframe Collection is reframing the existing, bringing new functionality into bathroom accessories.

#### HIGHLINE COLOUR - DRAIN UNIT SERIES

The Reframe Collection is designed to match our exclusive, award winning HighLine floor drain series.

Five different colour options give you the possibility of matching all metal details, conveying a subtle feeling of luxury.