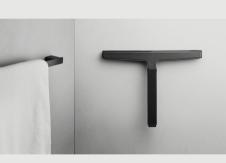

TOWEL BAR

The towel bar has a solid and unique mounting design and keeps your bathroom in harmony - even your most fluffy towels will stay in place, all the time.

### SHOWER WIPER

Separate shower wiper and wall mount with integrated magnets to keep the wiper in place. The wiper consists of two parts; a reinforced steel frame and a high quality silicone blade. This construction ensures an effective and even cleaning of all surfaces. Built in 'bumpers' on all sides protect your tiles from scratches and marks.