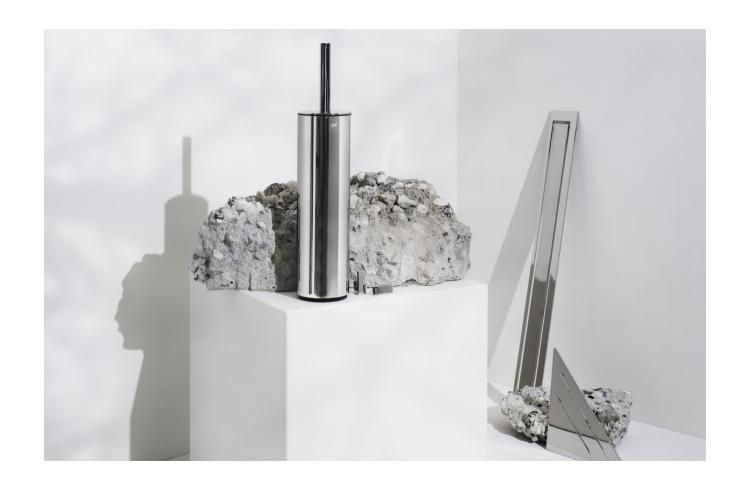

# TOILET BRUSH

Besides the sleek design, you will be pleased with the anti-drip function. The inner plastic container has a splash guard, which extends over the outer cover and ensures that no bacteria can get in between the two. An external handle allows you to empty the container without interfering with germs. The brush head is replaceable and can easily be exchanged. Choose between a wall mounted and a floor standing version.